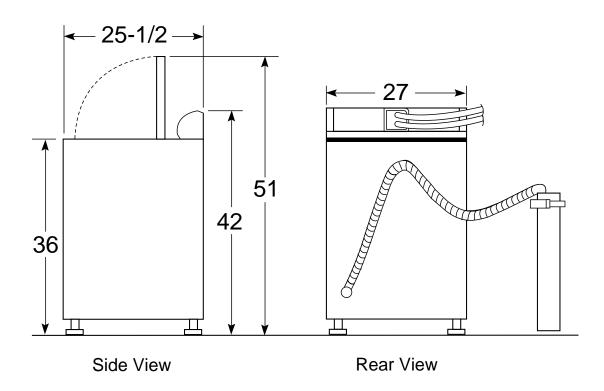

#### **Dimensions (in inches)**

For answers to your Monogram,® GE Profile™ or GE® appliance questions, visit our website at GEAppliances.com or call GE Answer Center® service, 800.626.2000.