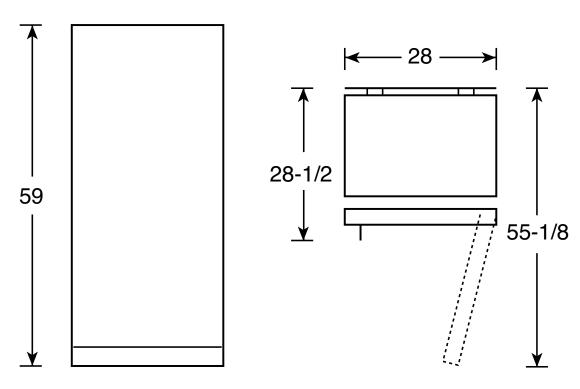

## Dimensions and Installation Information (in inches)

Front View Top View

| Air Clearance   |   |
|-----------------|---|
| Each side (in.) | 3 |
| Top (in.)       | 3 |
| Back (in.)      | 3 |

For answers to your Monogram,® GE Profile™ or GE® appliance questions, visit our website at ge.com or call GE Answer Center® service, 800.626.2000.