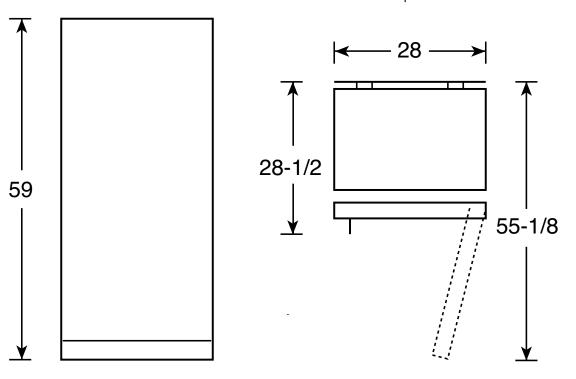

## FUF14DT GE® 13.7 Cu. Ft. Frost-Free Upright Freezer

Dimensions and Installation Information (in inches)

Front View

Top View

| Air Clearance   |   |
|-----------------|---|
| Each side (in.) | 3 |
| Top (in.)       | 3 |
| Back (in.)      | 3 |