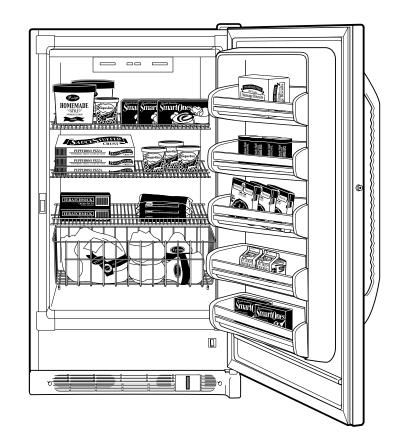

## **Features and Benefits**

- 13.7 cu. ft. Capacity
- Frost-Free
- 3 Cabinet Shelves (2 Adjustable)
- 5 Freezer Door Shelves
- 1 Sliding Bulk Storage Basket
- Lock
- Interior Light
- Power "On" Light
- GE CleanTouch Handle
- Adjustable Temperature Control
- Model FUF17DTRWH White