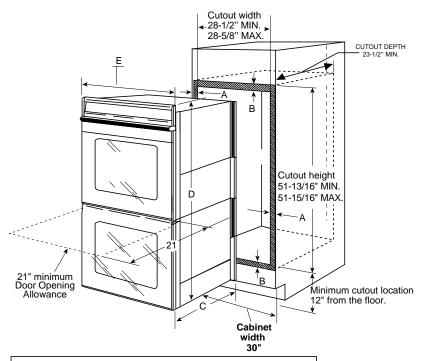

### **Dimensions (in inches)**

MOST 30" WALL CABINETS CAN BE USED WITH THIS UNIT. THE OPENING BETWEEN THE INSIDE WALLS MUST BE AT LEAST 28-1/2" WIDE.

Electric wall ovens are not approved for installation with a plug and receptacle. They must be hard wired in accordance with installation instructions.

|       | of cabinet |      |     |       |   |  |
|-------|------------|------|-----|-------|---|--|
| Vlust | sup        | port | 275 | lbs.) | ) |  |

| Cabinet                                         | 30"           |
|-------------------------------------------------|---------------|
| A – Overlap of Oven Over Side Edges of Cutout   | 11/16" – 3/4" |
| B – Overlap of Oven at Top and Bottom of Cutout | 1"            |
| Oven                                            |               |
| C – Overall Depth                               | 23-1/2"       |
| D – Overall Height                              | 52-7/8"       |
| E – Overall Width                               | 29-3/4"       |

Note: Cabinets installed adjacent to wall ovens must have an adhesion spec of at least a 194°F temperature rating.

Installation Information: Before installing, consult installation instructions packed with product for current dimensional data.