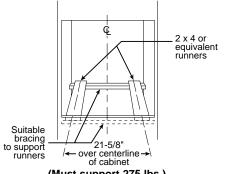

|       | of cabinet |      |     |       |   |  |
|-------|------------|------|-----|-------|---|--|
| Vlust | sup        | port | 275 | lbs.) | ) |  |

| Cabinet                                         | 30"           |
|-------------------------------------------------|---------------|
| A – Overlap of Oven Over Side Edges of Cutout   | 11/16" – 3/4" |
| B – Overlap of Oven at Top and Bottom of Cutout | 1"            |
| Oven                                            |               |
| C – Overall Depth                               | 23-1/2"       |
| D – Overall Height                              | 52-7/8"       |
| E – Overall Width                               | 29-3/4"       |