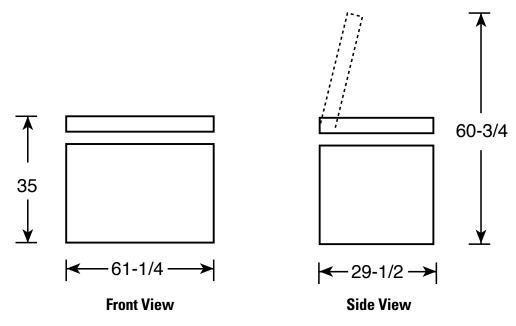

#### Dimensions and Installation Information (in inches)

| Air Clearance   |   |
|-----------------|---|
| Each side (in.) | 3 |
| Back (in.)      | 3 |

For answers to your Monogram,® GE Profile™ or GE® appliance questions, visit our website at ge.com or call GE Answer Center® service, 800.626.2000.