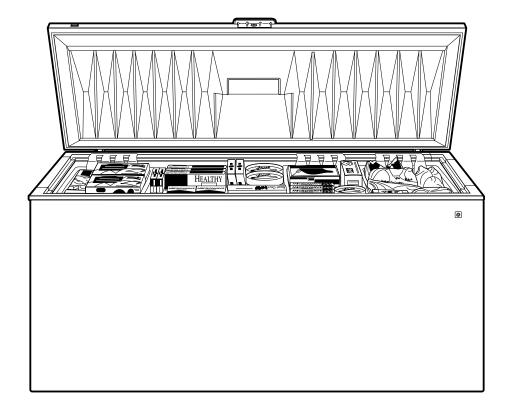

### **Features and Benefits**

- 19.7 cu. ft. Capacity
- Manual Defrost
- 3 Lift-Out and Sliding Bulk Storage Baskets
- Lock with Key
- Interior Light
- Power "On" Light
- Commercial Rating
- Adjustable Temperature Control
- Defrost Water Drain
- Model FCM20DTWH White