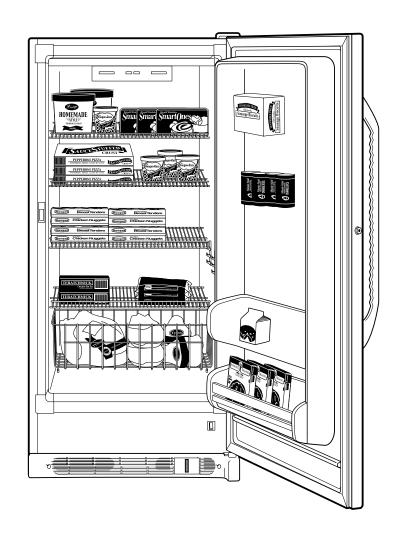

## **Features and Benefits**

- 16.7 cu. ft. Capacity
- Frost-Free
- 4 Cabinet Shelves (3 Adjustable)
- 5 Freezer Door Shelves
- 1 Sliding Bulk Storage Basket
- Lock
- Interior Light
- Power "On" Light
- GE CleanTouch Handle
- Adjustable Temperature Control
- Model FUF17DTRWH White