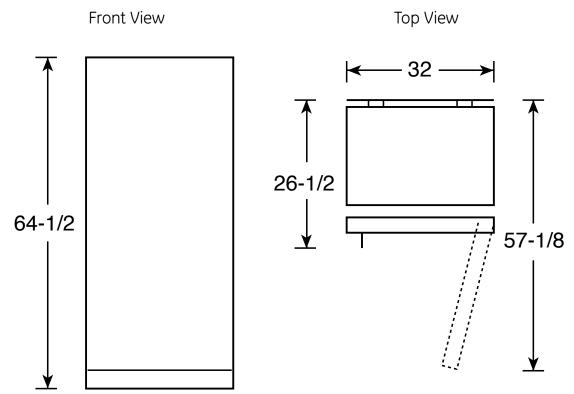

## Dimensions and Installation Information (in inches)

| Air Clearance   |   |
|-----------------|---|
| Each side (in.) | 3 |
| Top (in.)       | 3 |
| Back (in.)      | 3 |

For answers to your Monogram,® GE Profile™ or GE® appliance questions, visit our website at ge.com or call GE Answer Center® service, 800.626.2000.