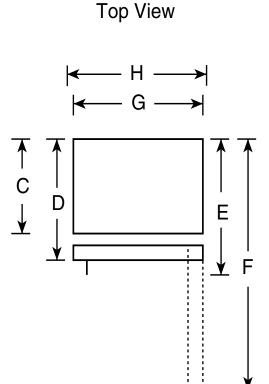

### Dimensions and Installation Information (in inches)

| Overall<br>Dimensions | Height to top of hinge (in.) A                           | 67-1/2  |
|-----------------------|----------------------------------------------------------|---------|
|                       | Height to top of case (in.) <b>B</b>                     | 66-7/8* |
|                       | Case depth without door (in.) <b>C</b>                   | 27-5/8  |
|                       | Case depth less door handle (in.) <b>D</b>               | 31-5/8  |
|                       | Case depth with door handle (in.) <b>E</b>               | 33-5/8  |
|                       | Depth with fresh food door open 90° (in.) F              | 63      |
|                       | Width (in.) <b>G</b>                                     | 32-7/8  |
|                       | Width with door open 90° inc. door handle (in.) <b>H</b> | 35      |
| Air<br>Clearances     | Each side (in.)                                          | 1/8     |
|                       | Top (in.)                                                | 1       |
|                       | Back (in.)                                               | 1       |