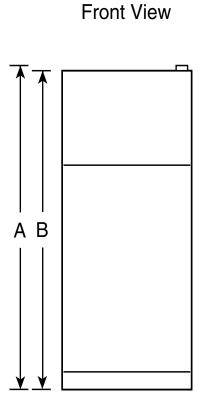

### Dimensions and Installation Information (in inches)

| Overall<br>Dimensions | Height to top of hinge (in.) A                           | 67-1/2  |
|-----------------------|----------------------------------------------------------|---------|
|                       | Height to top of case (in.) <b>B</b>                     | 66-7/8* |
|                       | Case depth without door (in.) <b>C</b>                   | 27-5/8  |
|                       | Case depth less door handle (in.) <b>D</b>               | 31-5/8  |
|                       | Case depth with door handle (in.) <b>E</b>               | 33-5/8  |
|                       | Depth with fresh food door open 90° (in.) F              | 63      |
|                       | Width (in.) <b>G</b>                                     | 32-7/8  |
|                       | Width with door open 90° inc. door handle (in.) <b>H</b> | 35      |
| Air<br>Clearances     | Each side (in.)                                          | 1/8     |
|                       | Top (in.)                                                | 1       |
|                       | Back (in.)                                               | 1       |

<sup>\*</sup>Height to mid-freezer (in.): 54-1/2

For answers to your Monogram,® GE Profile™ or GE® appliance questions, visit our website at ge.com or call GE Answer Center® service, 800.626.2000.