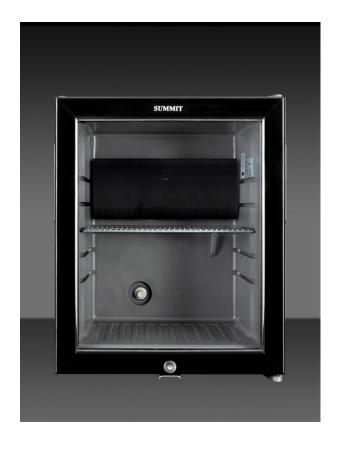

## MB25LGL

Thin-line minibar with silent operation and glass door

## Highlights:

Minimum maintenance with automatic defrost

No more noise with true silent operation

Slim width under 16" to fit narrow spaces

Glass door for full display

| Thin-line design            | Our unique 16" wide models offer full capacity in a slim fit                                             |
|-----------------------------|----------------------------------------------------------------------------------------------------------|
| Glass door                  | Display interior with a solid glass door                                                                 |
| Front lock                  | Keep contents secure with a key lock on the door                                                         |
| Adjustable metal shelves    | Rearrange your minibar space to accommodate all shapes and sizes or remove shelves for a simple clean-up |
| Silent operation            | Non-compressor technology for noiseless performance                                                      |
| Automatic defrost operation | Simplify appliance care by letting your minibar defrost itself                                           |
| 100% CFC free               | Environmentally friendly design without ozone-damaging chemicals                                         |