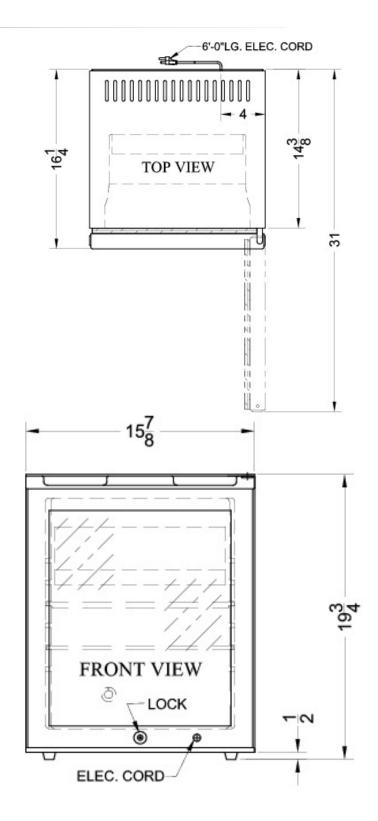

## Specifications:

| Height                     | 19.75"       |
|----------------------------|--------------|
| Width                      | 15.88"       |
| Depth                      | 18.0"        |
| Interior Height 1          | 16.0"        |
| Interior Width 1           | 12.25"       |
| Interior Depth 1           | 8.5"         |
| Shipping Weight            | 68.0 lbs.    |
| Canadian Electrical Safety | ULC          |
| US Electrical Safety       | UL           |
| Door Swing                 | Reversible   |
| Shelf Quantity             | 1            |
| Adjustable Shelf           | true         |
| Shelf Type                 | Wire         |
| Full Door Shelf Quantity   | 2            |
| Defrost Type               | Automatic    |
| Depth with door at 90°     | 31.0"        |
| Thermostat Type            | Dial         |
| Condensor Location         | Rear of Unit |
| Freon Type                 | R134a        |
| Level Legs Quantity        | 4            |
| Parts/Labor Warranty       | 1 Year       |
| Compressor Warranty        | 5 Years      |