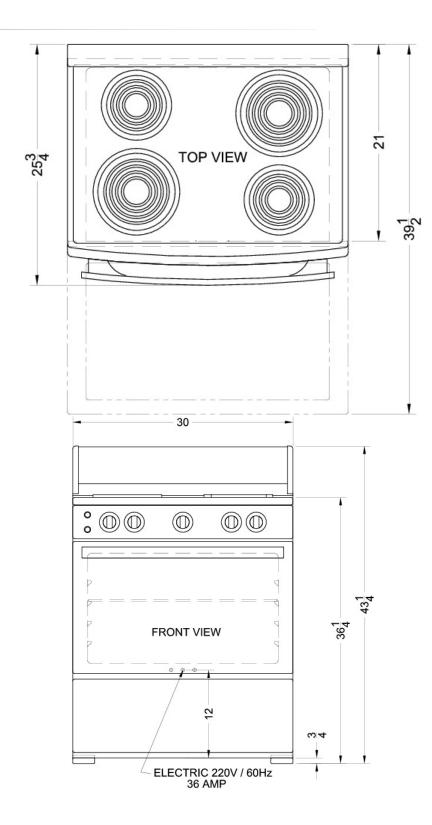

## Specifications:

| Height                     | 43.0"      |
|----------------------------|------------|
| Width                      | 30.0"      |
| Depth                      | 23.62"     |
| Capacity                   | 4.3 cu.ft. |
| Shipping Weight            | 180.0 lbs. |
| Fuel Type                  | Electric   |
| Burner Type                | Coils      |
| Burner Temperature Control | Dial       |
| Number of Burners          | 4          |
| Cooktop Surface            | Porcelain  |
| Backsplash                 | true       |
| Oven Temperature Control   | Dial       |
| Parts/Labor Warranty       | 1 Year     |
| Compressor Warranty        | 5 Years    |