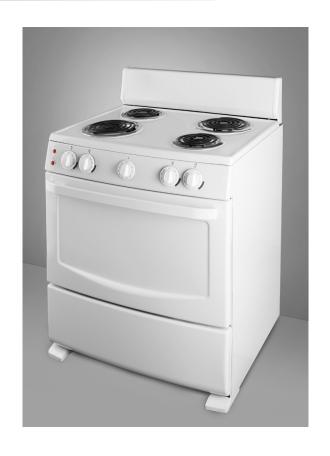

## Highlights:

Savor the ultimate cooking experience with a huge 4.3 cubic foot oven cavity

Porcelain stovetop is firm on durability and fast on clean-up

Superior construction of resilient white porcelain and enamel steel looks great in any kitchen

| All steel and porcelain construction     | Made from the best, the White Pearl ranges have classic style on the outside and proven durability inside      |
|------------------------------------------|----------------------------------------------------------------------------------------------------------------|
| Extra large oven capacity                | Experience endless cooking options with a 4.33 cubic foot oven capacity                                        |
| Four coil elements with chrome drip pans | Enjoy your stovetop cooking on two 8" and two 6" coil elements. Chrome drip pans are included to ease clean-up |
| Broiler                                  | The oven is equipped with a broiler to give you a full range of cooking options inside                         |
| Backsplash                               | High backing prevents stovetop contents from splashing up or boiling over and staining walls                   |
| Color matched handle                     | White handle blends seamlessly into the range for a clean look                                                 |
| Safety brake system for oven racks       | Sliding racks will stay in your oven with special brake mechanism                                              |
| Safety knobs                             | No mistakes: keep the heat off until it's time to cook                                                         |
| Leveling legs                            | Adjust the height of your range to accommodate uneven floors or match other kitchen units                      |