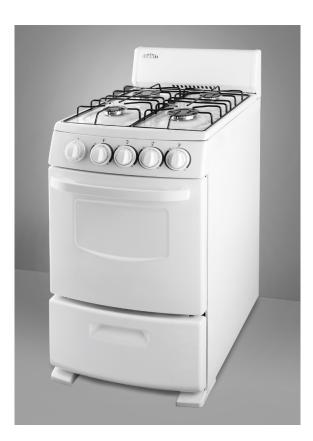

## R200W

43.25" x 20.0" x 23.62" (H x W x D)

White Pearl gas range with electronic ignition and sealed burners in slim 20" width

Highlights:

Elegant look from SUMMIT's White Pearl line of deluxe ranges

Slim 20 inch width fits easily in any setting

Porcelain surface for solid durability

Lower broiler compartment for even heating

| Porcelain<br>stovetop                   | Durable surface is easy to clean and looks great with or without food on top                                                                                                                                                  |
|-----------------------------------------|-------------------------------------------------------------------------------------------------------------------------------------------------------------------------------------------------------------------------------|
| Thin-line<br>design                     | Limited space is no problem for our thin-line models, designed specifically for those hard-to-fit spots without sacrificing cooking capacity. The 2.62 cubic foot oven cavity is one of the industry's largest on a 20" range |
| Four sealed<br>burners                  | Quality heating and quick clean-up on your stovetop                                                                                                                                                                           |
| Heavy duty<br>continuous<br>grates      | These solid iron grates can easily support high temperature and heavy weight                                                                                                                                                  |
| Electronic ignition                     | No gas is released until you turn your range on                                                                                                                                                                               |
| Backsplash                              | High backing prevents stovetop contents from splashing up or boiling over and staining walls                                                                                                                                  |
| Broiler pan                             | We include a high quality broiler pan for your convenience                                                                                                                                                                    |
| Anti-tip bracket                        | Accidents happen, but not on this unit. Anti-tip bracket keeps your range in place                                                                                                                                            |
| Convertible for<br>natural or LP<br>gas | Your range can run on either gas                                                                                                                                                                                              |
| Color matched handle                    | White handle blends seamlessly into the range for a clean look                                                                                                                                                                |