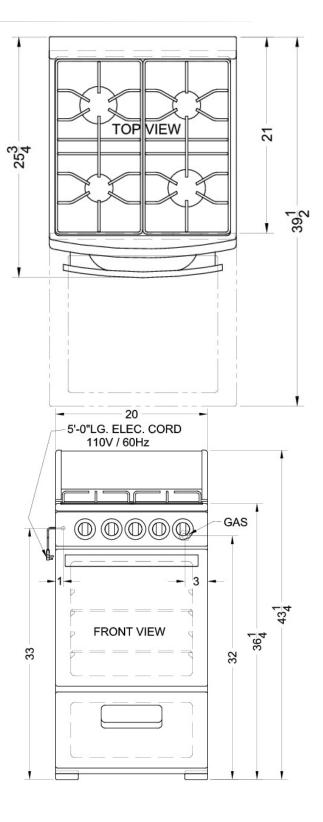

## Specifications:

| Height                     | 43.25"      |
|----------------------------|-------------|
| Width                      | 20.0"       |
| Depth                      | 23.62"      |
| Capacity                   | 2.62 cu.ft. |
| Shipping Weight            | 155.0 lbs.  |
| US Electrical Safety       | UL          |
| Canadian Electrical Safety | ULC         |
| Depth with door at 90°     | 39.5"       |
| Fuel Type                  | Gas         |
| Burner Temperature Control | Dial        |
| Burner Type                | Sealed      |
| Number of Burners          | 4           |
| LP Converitble             | true        |
| Cooktop Surface            | Painted     |
| Oven Temperature Control   | Dial        |
| Parts/Labor Warranty       | 1 Year      |