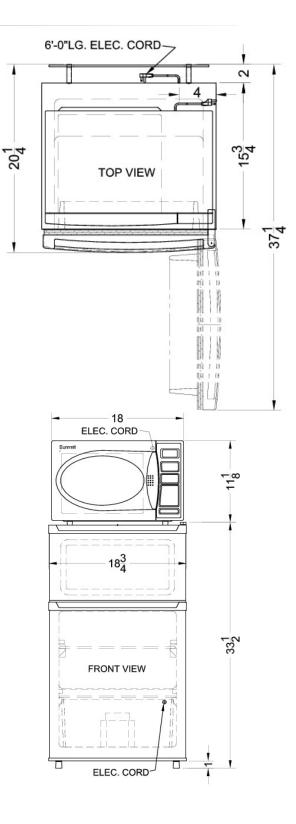

## 45.0" x 18.75" x 22.0" (H x W x D)

Refrigerator-freezer-microwave combination unit with cycle defrost

Highlights:

Combination refrigerator-freezer-microwave serves all your kitchen needs in a slim 19 inch wide fit

## Specifications:

| lbs.    |
|---------|
|         |
|         |
|         |
|         |
|         |
|         |
|         |
| arent   |
|         |
|         |
|         |
|         |
|         |
|         |
|         |
| of Unit |
|         |
| ı       |
|         |
|         |
|         |
|         |
|         |