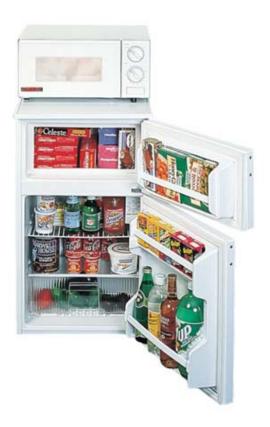

## 45.0" x 18.75" x 22.0" (H x W x D)

Refrigerator-freezer-microwave combination unit with cycle defrost

Highlights:

Combination refrigerator-freezer-microwave serves all your kitchen needs in a slim 19 inch wide fit

Energy efficient refrigerator-freezer for convenience and utility savings

Ships fully assembled

Electrical allocator box protects unit from circuit breaks by limiting power usage to 10 amps

| CP35<br>Refrigerator-freezer | Two-door ENERGY STAR qualified compact with cycle defrost and deluxe interior that includes adjustable shelves, door racks, and crisper                   |
|------------------------------|-----------------------------------------------------------------------------------------------------------------------------------------------------------|
| SM900W<br>microwave oven     | Touchpad mid-sized microwave with one-touch cook options and variable controls                                                                            |
| Thin-line design             | Limited space is no problem for our thin-line models, designed specifically for those hard-to-fit spots                                                   |
| Allocator box                | Plug the refrigerator-freezer, microwave, and a third appliance into this allocator box for safe operation that limits total power consumption to 10 amps |
| Ships fully assembled        | No assembly required before use                                                                                                                           |
| Reversible doors             | Keep your options flexible with reversible refrigerator doors that are easy to switch when your arrangement changes                                       |