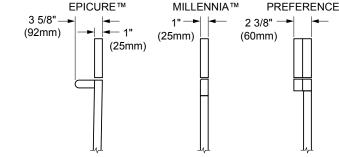

## ECS, MCS, & PCS

| · · · | ±        | h <del>a</del> |
|-------|----------|----------------|
| OVEN  | HANDLE D | IMENSIONS      |

| Models | Dedicated Circuit<br>Required                | Total<br>Connected Load  | Approximate<br>Shipping<br>Weight |
|--------|----------------------------------------------|--------------------------|-----------------------------------|
| 27"    | 208/240VAC,<br>4-wire,                       | 208VAC,<br>5.2kW (25A)/  | 240 lba                           |
| 30"    | 60Hz, 30A<br>(Breaker)                       | 240VAC, ´<br>5.2kW (22A) | 240 lbs.                          |
| 36"    | 240VAC,<br>4-wire,<br>60Hz, 30A<br>(Breaker) | 240VAC,<br>7.0kW (29A)   | 290 lbs.                          |