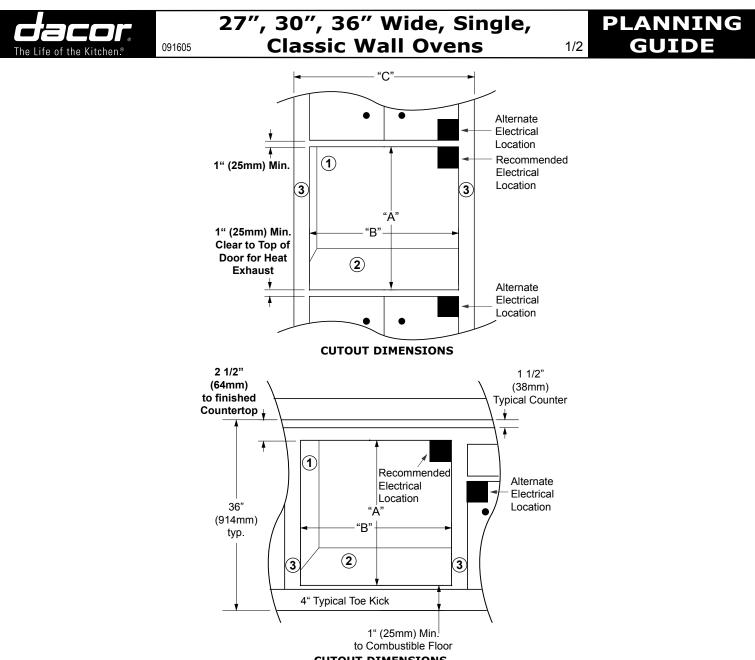

## CUTOUT DIMENSIONS INSTALLED UNDER-COUNTER

| Models | "A" Cutout Height | "B" Cutout Width | "C" Min. Cabinet Width | Oven Overlays                                                   |  |
|--------|-------------------|------------------|------------------------|-----------------------------------------------------------------|--|
| 27"    | 27.2/0° (COEmm)   | 25 1/2" (648mm)  | 27" (686mm)            |                                                                 |  |
| 30"    | 27 3/8" (695mm)   | 28 1/2" (724mm)  | 30" (762mm)            | 3/4" (19mm) Each Side; 15/16" (24mm) Top;<br>1/16" (1mm) Bottom |  |
| 36"    | 27 3/4" (705mm)   | 34 1/2" (876mm)  | 36" (914mm)            |                                                                 |  |

## NOTES:

- 1. 24" (610mm) minimum interior cabinet depth. Back of cabinet may need to be removed.
- 2. 3/4" (19mm) support platform (flush with cutout).
- 3. 1/8" (3mm) minimum clearance to adjacent cabinet doors/drawers.
- 4. Not approved in a stack configuration.
- 5. See the Combination Installation (CI) Section if installing with a microwave, cooktop, or downdraft.