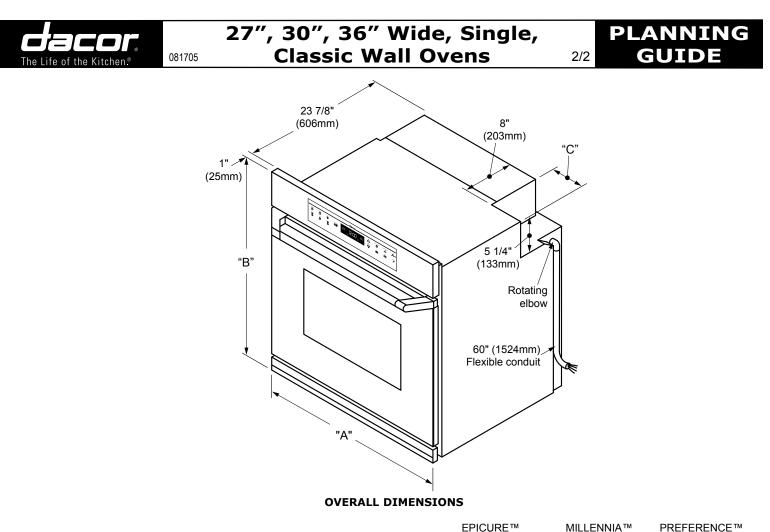

Specifications are subject to change without notice. See installation instructions for additional details. **1.2** 

| Models | "A" Oven Width | "B" Overall Height | "C" Recess<br>Width |
|--------|----------------|--------------------|---------------------|
| 27"    | 27" (686mm)    | 28 3/8" (721mm)    | 6 3/16" (157mm)     |
| 30"    | 30" (762mm)    | 20 3/0 (72 11111)  |                     |
| 36"    | 36" (914mm)    | 28 1/8" (714mm)    | 8 3/16" (208mm)     |