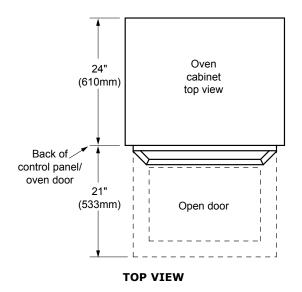

## NOTES:

- 1. 24" (610mm) minimum interior cabinet depth. Back of cabinet may need to be removed.
- 2. 3/4" (19mm) support platform (flush with cutout).
- 3. 1/8" (3mm) minimum clearance to adjacent cabinet doors/drawers.
- 4. Not approved in a stack configuration.
- 5. See the Combination Installation (CI) Section if installing with a microwave, cooktop, or downdraft.