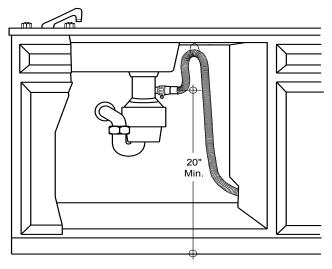

## DRAIN CONNECTION WITH AIR GAP

Specifications are subject to change without notice. See installation instructions for additional details. **10.5** 

www.Dacor.com Phone: (800) 793-0093

Door in lowered position