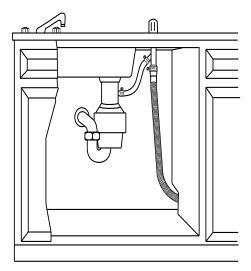

## EDW24S, MDW24S

34" (864 mm) to 35" (889 mm)

— 21" (533 mm) — · 22 7/8" (581 mm) · — 46" (1168 mm) —

Document # PG10-001

[ 💼 ] |

Kitchen

14 5/8" – (371 mm) – From rear to junction box

12"

(305 mm) –

From rear to

water inlet



## **CUTOUT DIMENSIONS**

| Dedicated Circuit Required | Total<br>Connected Load       | Approximate<br>Shipping Weight |
|----------------------------|-------------------------------|--------------------------------|
| 120 Vac, 60 Hz, 15 Amp.    | 1.56 kW<br>(13 Amp.) 200 lbs. | 200 lba                        |
| (Breaker)                  |                               | 200 105.                       |



**OVERALL DIMENSIONS** 

DRAIN CONNECTION WITHOUT AIR GAP



## DRAIN CONNECTION WITH AIR GAP

Specifications are subject to change without notice. See installation instructions for additional details. **10.5** 

www.Dacor.com Phone: (800) 793-0093

Door in lowered position

Revised 06/22/09 Page 1/1