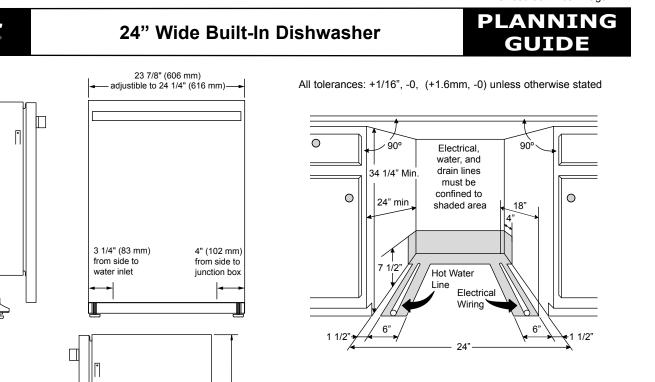

## **CUTOUT DIMENSIONS**

| Dedicated Circuit Required | Total<br>Connected Load       | Approximate<br>Shipping Weight |
|----------------------------|-------------------------------|--------------------------------|
| 120 Vac, 60 Hz, 15 Amp.    | 1.56 kW<br>(13 Amp.) 200 lbs. | 200 lba                        |
| (Breaker)                  |                               | 200 105.                       |