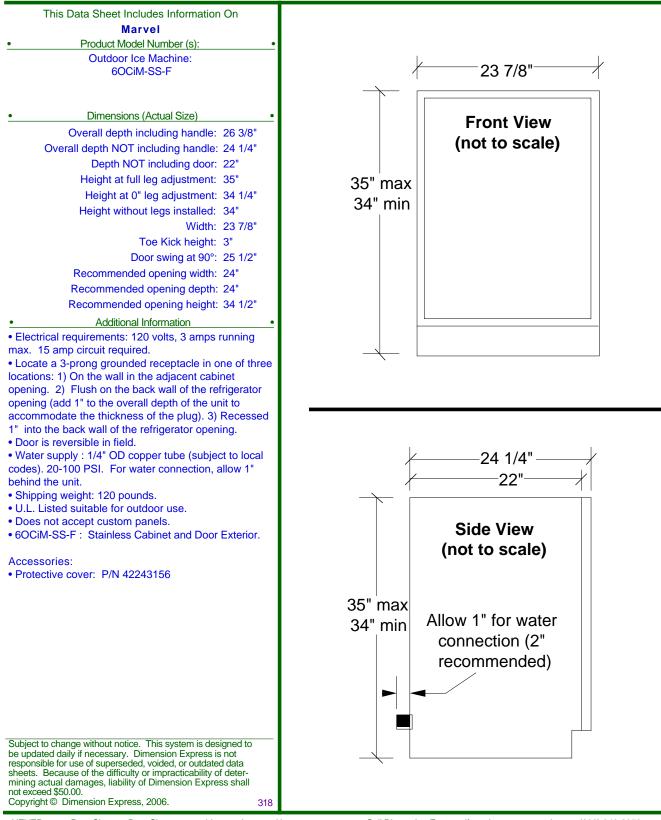

## www.dexpress.com **DIMENSION EXPRESS** Fax on Demand (925) 284-3558



 NEVER reuse Data Sheets. Data Sheets are subject to change without notice. Dimension Express is a FREE service bureau and is updated daily, it makes far more sense to spend the time necessary to request new Data Sheets for each project, as opposed to the problems, time, costs, and risks associated with reusing old Data Sheets. Call Dimension Express if you have any questions at (800) 940-2059

Always refer to a current Code at a Glance or manufacturer directory •
Data Sheet codes change on the first of each quarter at 12:01am •

BN • A318 • • 062508 • 7591 • 24801