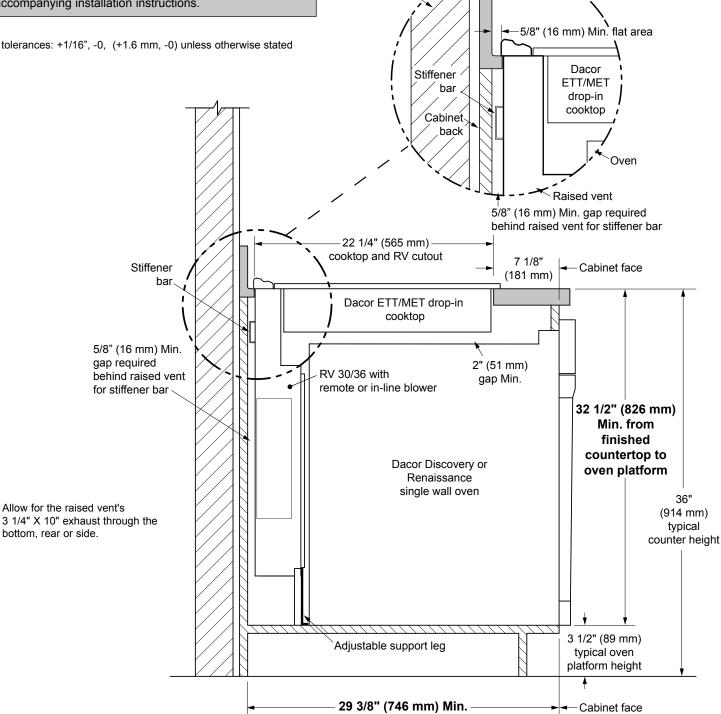

## **COMBINATION INSTALLATIONS**

Revised 08/20/09 Page 1/1 Document # PGCI - 003

## ETT/MET Drop-In Electric Cooktop, **RV Raised Vent, Single Wall Oven**

Wall board

Wall

Backsplash

**PLANNING GUIDE** 

## **WARNING**

- Observe all governing codes and ordinances during planning and installation. Contact your local building department for further information.
- All appliances must be installed in accordance with the accompanying installation instructions.

All tolerances: +1/16", -0, (+1.6 mm, -0) unless otherwise stated

**CUTAWAY SIDE VIEW** 

www.Dacor.com Phone: (800) 793-0093 Specifications are subject to change without notice. See installation instructions for additional details.