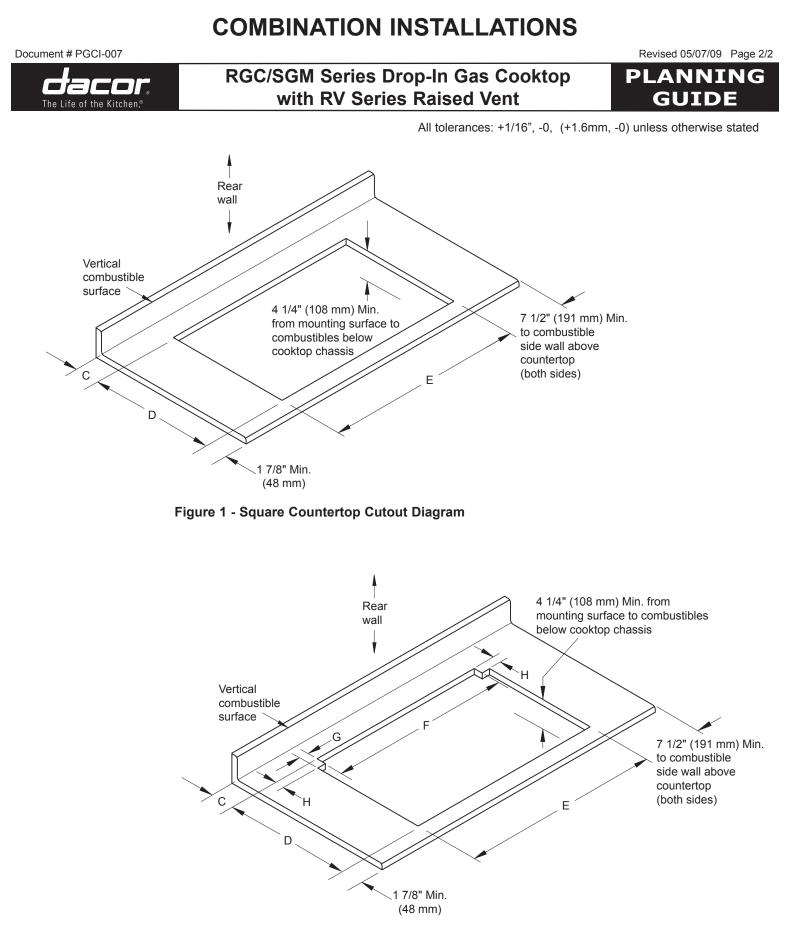

### Cutout Dimensions

All tolerances +1/16" -0 (+1.6 mm, 0) unless otherwise noted

**IMPORTANT:** Be careful to use the correct cutout diagram (on page 2/2) to determine the countertop dimensions. Carefully double check all dimensions against the table below and the correct diagram before cutting the countertop.

| Countertop Dimensions   |                       |                 |                       |                      |                      |                 |                      |
|-------------------------|-----------------------|-----------------|-----------------------|----------------------|----------------------|-----------------|----------------------|
| Installation Type       | Cutout<br>Diagram     | C (Min.)        | D                     | Е                    | F                    | G               | н                    |
| RGC/SGM304<br>with RV30 | Figure 1<br>(Square)  | 5/8"<br>(16 mm) | 22 1/4" *<br>(565 mm) | 27 3/4"<br>(686 mm)  | NA                   | NA              | NA                   |
| RGC/SGM365<br>with RV36 | Figure 1<br>(Square)  | 5/8"<br>(16 mm) | 22 1/4" *<br>(565 mm) | 33 5/8"<br>(854 mm)  | NA                   | NA              | NA                   |
| SGM466 with<br>RV46     | Figure 2<br>(Notched) | 5/8"<br>(16 mm) | 22 1/4" *<br>(565 mm) | 44 3/4"<br>(1137 mm) | 43 1/2"<br>(1105 mm) | 5/8"<br>(16 mm) | 2 5/8" **<br>(67 mm) |

\* Total cutout depth, accommodates both the cooktop and raised vent

\*\* IMPORTANT: Notch depth is included in total cutout depth (D). DO NOT add notch depth to total cutout depth (D).