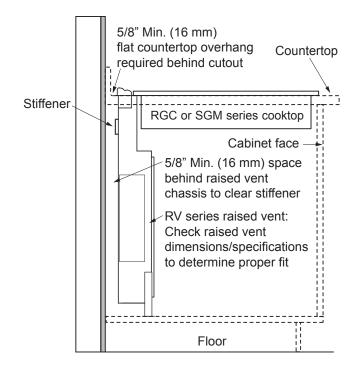

### Cutout Dimensions

All tolerances +1/16" -0 (+1.6 mm, 0) unless otherwise noted

**IMPORTANT:** Be careful to use the correct cutout diagram (on page 2/2) to determine the countertop dimensions. Carefully double check all dimensions against the table below and the correct diagram before cutting the countertop.

\* Total cutout depth, accommodates both the cooktop and raised vent

\*\* IMPORTANT: Notch depth is included in total cutout depth (D). DO NOT add notch depth to total cutout depth (D).

Side View - RGC/SGM Series Cooktop with RV Series Raised Vent

Figure 2 - Notched Countertop Cutout Diagram (SGM466 only)