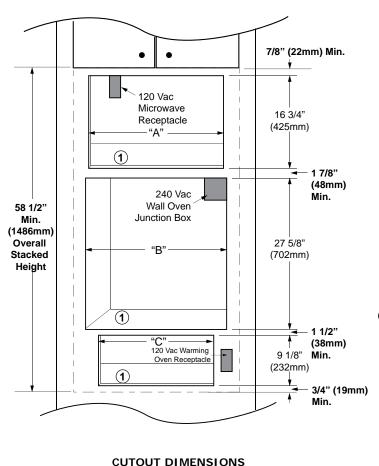

## Microwave/Renaissance Wall Oven/ Revised 05/29/08 Warming Oven 1/1

PLANNING GUIDE

All tolerances: +1/16", -0, (+1.6mm, -0) unless otherwise stated

NOTE:

1. 3/4" (19mm) support platform (flush with cutout).

CUTOUT DIMENSIONS DCM24 SHOWN

| Microwave<br>Model No.         | "A" Cutout Width |
|--------------------------------|------------------|
| DMT2420 w/AMTK Series Trim Kit | 24 3/8" (619mm)  |
| DCM24 w/ACTK27 Trim Kit        | 25 1/4" (641mm)  |
| DCM24 w/ACTK30 Trim Kit        | 28 1/4" (718mm)  |
| DCM24 w/ACTK36 Trim Kit        | 25" (635mm)      |
|                                | l.               |

| Wall Oven<br>Models | "B" Cutout Width |
|---------------------|------------------|
| Single 27"          | 25 1/2" (648mm)  |
| Single 30"          | 28 1/2" (724mm)  |
| Single 36"          | 34 1/2" (876mm)  |

| Warming<br>Oven<br>Models | "C" Cutout Width |
|---------------------------|------------------|
| 27"                       | 25 1/2" (648mm)  |
| 30"                       | 28 1/2" (724mm)  |