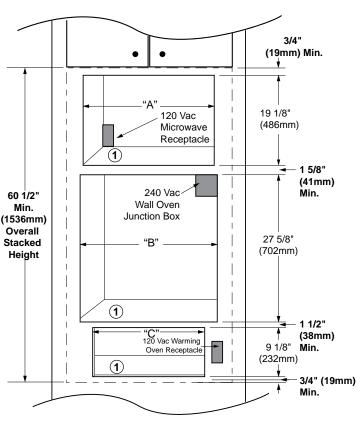

## Microwave/Renaissance Wall Oven/ Revised 05/29/08 Warming Oven 1/1

PLANNING GUIDE

All tolerances: +1/16", -0, (+1.6mm, -0) unless otherwise stated

NOTE:

1. 3/4" (19mm) support platform (flush with cutout).

**DMT2420 SHOWN** 

- 2. See individual appliance Planning Guide pages to determine overlays.
- Spacing between appliances and drawers/doors shown is minimum required to allow for ventilation and prevent scrapping. Additional space may need to be added for appearance.

CUTOUT DIMENSIONS DCM24 SHOWN

| Microwave<br>Model No.         | "A" Cutout Width |
|--------------------------------|------------------|
| DMT2420 w/AMTK Series Trim Kit | 24 3/8" (619mm)  |
| DCM24 w/ACTK27 Trim Kit        | 25 1/4" (641mm)  |
| DCM24 w/ACTK30 Trim Kit        | 28 1/4" (718mm)  |
| DCM24 w/ACTK36 Trim Kit        | 25" (635mm)      |
|                                | l.               |

| Wall Oven<br>Models | "B" Cutout Width |
|---------------------|------------------|
| Single 27"          | 25 1/2" (648mm)  |
| Single 30"          | 28 1/2" (724mm)  |
| Single 36"          | 34 1/2" (876mm)  |

| Warming<br>Oven<br>Models | "C" Cutout Width |
|---------------------------|------------------|
| 27"                       | 25 1/2" (648mm)  |
| 30"                       | 28 1/2" (724mm)  |