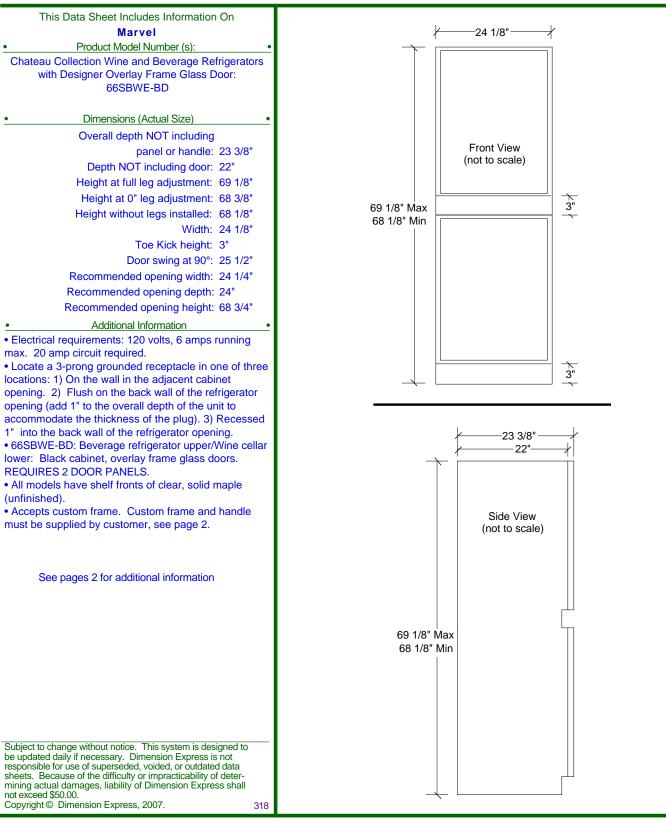

### www.dexpress.com **DIMENSION EXPRESS** Fax on Demand (925) 284-3558

Page 2

This Data Sheet Includes Information On Marvel

Product Model Number (s):

Chateau Collection Wine and Beverage Refrigerators with Designer Overlay Frame Glass Door: 66SBWE-BD

#### Additional Information:

• Individual cooling systems and temperature controls for each compartment.

- Door is reversible in field.
- Door lock (when -LL, left hand hinge or -LR, right hand hinge is added to the model number), top center of door.
- Wine racks and beverage shelves may be fully extended at 90° door opening.
- Shipping weight: 356 pounds.
- U.L. Listed.