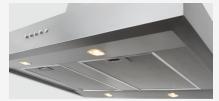

## ROMAISLAND

A sharp, angular island design as distinctively bold as the city it's named for, Roma's sleek presence is new to the Europa Collection. We worked closely with our design team to deliver exciting contemporary style and new features at a surprisingly affordable cost. The innovative quick-lock hanging system ensures one of the easiest island hood installations on the market. And the optional recirculating kit makes ductless installations a snap. Ideal for the design-savvy renovator, the high-rise developer who strives for quality, or the builder who needs mass but won't settle for mediocrity, Roma offers the best of many worlds.

## ROMA

| ROMA                                                                                                                                                                                               |                                                                                                 |                                                                                                 |
|----------------------------------------------------------------------------------------------------------------------------------------------------------------------------------------------------|-------------------------------------------------------------------------------------------------|-------------------------------------------------------------------------------------------------|
| MODEL                                                                                                                                                                                              | ZRM-E36AS                                                                                       | ZRM-E42AS                                                                                       |
| SIZE<br>NET WIDTH                                                                                                                                                                                  | 36"<br>36"                                                                                      | 42"<br>42"                                                                                      |
| PERFORMANCE<br>Internal Blower<br>Internal Blower Sones                                                                                                                                            | 600 CFM<br>7                                                                                    | 600 CFM<br>7                                                                                    |
| COLOR<br>Stainless Steel                                                                                                                                                                           | SS                                                                                              | SS                                                                                              |
| FEATURES Controls Speed Levels Auto Delay-Off Lighting Dual-Level Lighting Filters Recirculating Duct Cover Extension  DUCT SPECIFICATIONS Internal Blower - Vertical Internal Blower - Horizontal | Mechanical Push Button 3 No Halogen, 50W x 4 No Metal Mesh x 2 Yes Yes, Up to 12' Ceiling 6" NA | Mechanical Push Button 3 No Halogen, 50W x 4 No Metal Mesh x 3 Yes Yes, Up to 12' Ceiling 6" NA |
| AC INPUT                                                                                                                                                                                           | 120V - 60Hz                                                                                     | 120V - 60Hz                                                                                     |
| AC POWER  OPTIONAL ACCESSORIES  Recirculating Kit Extension Kit (up to 12' ceiling)                                                                                                                | Max. 500W, 4.25 Amps  ZRC-0150 Z1C-00RM                                                         | Max. 500W, 4.25 Amps  ZRC-0151  Z1C-00RM                                                        |
| Mounting Heights (Ducted)                                                                                                                                                                          | Min. ceiling height 7'8". Hood mounted 28" above cooking surface; 64" from floor.               | Max. ceiling height 9'3". Hood mounted 36" above cooking surface; 72" from floor.               |
| Mounting Heights (Recirculating)                                                                                                                                                                   | Min. ceiling height 8'. Hood mounted 28" above cooking surface; 64" from floor.                 | Max. ceiling height 9'3". Hood mounted 36" above cooking surface; 72" from floor.               |