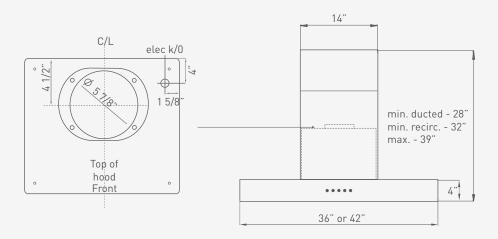

## ROMA

| ROMA                                                                                                                                                                                               |                                                                                                 |                                                                                                 |
|----------------------------------------------------------------------------------------------------------------------------------------------------------------------------------------------------|-------------------------------------------------------------------------------------------------|-------------------------------------------------------------------------------------------------|
| MODEL                                                                                                                                                                                              | ZRM-E36AS                                                                                       | ZRM-E42AS                                                                                       |
| SIZE<br>NET WIDTH                                                                                                                                                                                  | 36"<br>36"                                                                                      | 42"<br>42"                                                                                      |
| PERFORMANCE<br>Internal Blower<br>Internal Blower Sones                                                                                                                                            | 600 CFM<br>7                                                                                    | 600 CFM<br>7                                                                                    |
| COLOR<br>Stainless Steel                                                                                                                                                                           | SS                                                                                              | SS                                                                                              |
| FEATURES Controls Speed Levels Auto Delay-Off Lighting Dual-Level Lighting Filters Recirculating Duct Cover Extension  DUCT SPECIFICATIONS Internal Blower - Vertical Internal Blower - Horizontal | Mechanical Push Button 3 No Halogen, 50W x 4 No Metal Mesh x 2 Yes Yes, Up to 12' Ceiling 6" NA | Mechanical Push Button 3 No Halogen, 50W x 4 No Metal Mesh x 3 Yes Yes, Up to 12' Ceiling 6" NA |
| AC INPUT                                                                                                                                                                                           | 120V - 60Hz                                                                                     | 120V - 60Hz                                                                                     |
| AC POWER  OPTIONAL ACCESSORIES  Recirculating Kit Extension Kit (up to 12' ceiling)                                                                                                                | Max. 500W, 4.25 Amps  ZRC-0150 Z1C-00RM                                                         | Max. 500W, 4.25 Amps  ZRC-0151  Z1C-00RM                                                        |
| Mounting Heights (Ducted)                                                                                                                                                                          | Min. ceiling height 7'8". Hood mounted 28" above cooking surface; 64" from floor.               | Max. ceiling height 9'3". Hood mounted 36" above cooking surface; 72" from floor.               |
| Mounting Heights (Recirculating)                                                                                                                                                                   | Min. ceiling height 8'. Hood mounted 28" above cooking surface; 64" from floor.                 | Max. ceiling height 9'3". Hood mounted 36" above cooking surface; 72" from floor.               |