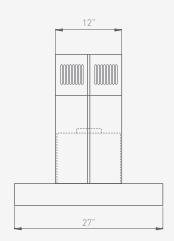

## ROMA

| ROMA                                                                                                                                                                                               |                                                                                                 |                                                                                                 |
|----------------------------------------------------------------------------------------------------------------------------------------------------------------------------------------------------|-------------------------------------------------------------------------------------------------|-------------------------------------------------------------------------------------------------|
| MODEL                                                                                                                                                                                              | ZRM-E36AS                                                                                       | ZRM-E42AS                                                                                       |
| SIZE<br>NET WIDTH                                                                                                                                                                                  | 36"<br>36"                                                                                      | 42"<br>42"                                                                                      |
| PERFORMANCE<br>Internal Blower<br>Internal Blower Sones                                                                                                                                            | 600 CFM<br>7                                                                                    | 600 CFM<br>7                                                                                    |
| COLOR<br>Stainless Steel                                                                                                                                                                           | SS                                                                                              | SS                                                                                              |
| FEATURES Controls Speed Levels Auto Delay-Off Lighting Dual-Level Lighting Filters Recirculating Duct Cover Extension  DUCT SPECIFICATIONS Internal Blower - Vertical Internal Blower - Horizontal | Mechanical Push Button 3 No Halogen, 50W x 4 No Metal Mesh x 2 Yes Yes, Up to 12' Ceiling 6" NA | Mechanical Push Button 3 No Halogen, 50W x 4 No Metal Mesh x 3 Yes Yes, Up to 12' Ceiling 6" NA |
| AC INPUT                                                                                                                                                                                           | 120V - 60Hz                                                                                     | 120V - 60Hz                                                                                     |
| AC POWER  OPTIONAL ACCESSORIES  Recirculating Kit Extension Kit (up to 12' ceiling)                                                                                                                | Max. 500W, 4.25 Amps  ZRC-0150 Z1C-00RM                                                         | Max. 500W, 4.25 Amps  ZRC-0151  Z1C-00RM                                                        |
| Mounting Heights (Ducted)                                                                                                                                                                          | Min. ceiling height 7'8". Hood mounted 28" above cooking surface; 64" from floor.               | Max. ceiling height 9'3". Hood mounted 36" above cooking surface; 72" from floor.               |
| Mounting Heights (Recirculating)                                                                                                                                                                   | Min. ceiling height 8'. Hood mounted 28" above cooking surface; 64" from floor.                 | Max. ceiling height 9'3". Hood mounted 36" above cooking surface; 72" from floor.               |