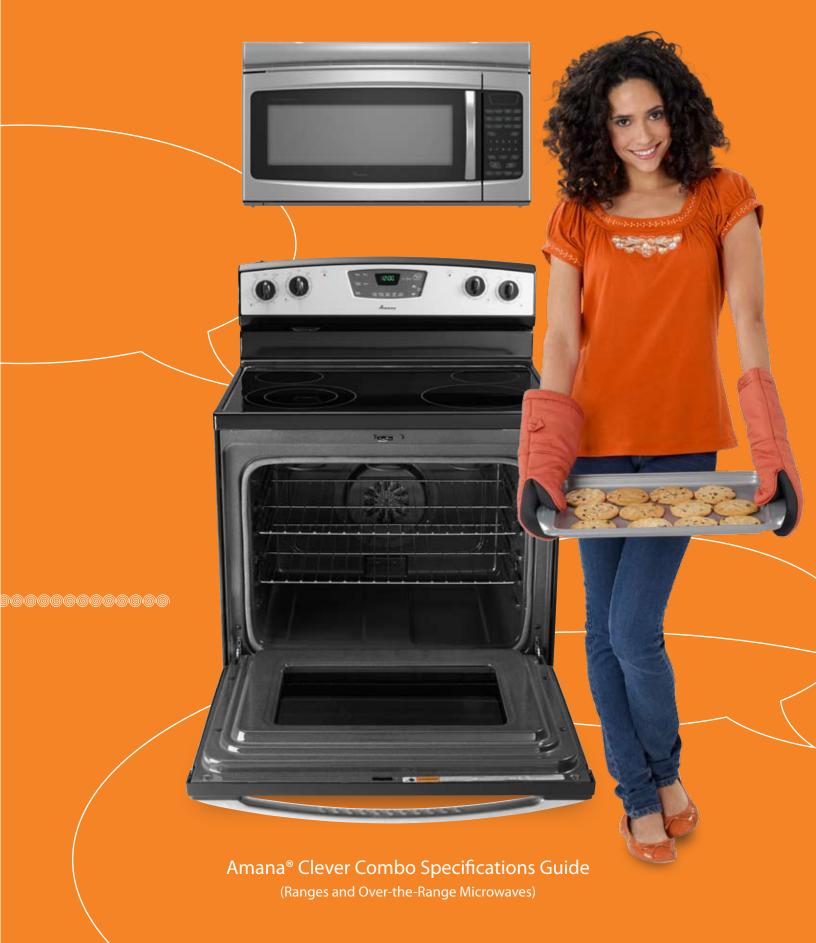

AER5522VA

AER6011VA

| Δ | F | D | 5 | Q. | 4 | 4 | v |
|---|---|---|---|----|---|---|---|

36"

| Clever Combo Matching<br>Over-the-Range Microwave | AMV1160VA                                                                           | AMV1160VA                                                           | AMV2174VA                                                                                                  | AMV3204VA                                                                                                  |  |
|---------------------------------------------------|-------------------------------------------------------------------------------------|---------------------------------------------------------------------|------------------------------------------------------------------------------------------------------------|------------------------------------------------------------------------------------------------------------|--|
| Oven Capacity (cu. ft.)                           | 4.8                                                                                 | 4.8                                                                 | 4.8                                                                                                        | 5.3                                                                                                        |  |
| Self-Cleaning Oven                                | High/Low                                                                            |                                                                     | Adjustable                                                                                                 | Adjustable                                                                                                 |  |
| Convection Cooking                                |                                                                                     |                                                                     |                                                                                                            | Fan Convection                                                                                             |  |
| Temp Assure™ Cooking System                       | •                                                                                   | •                                                                   | •                                                                                                          | •                                                                                                          |  |
| Easy Touch Electronic Oven Controls               | •                                                                                   | •                                                                   | •                                                                                                          | •                                                                                                          |  |
| Extra-Large Oven Window                           | •                                                                                   | •                                                                   | •                                                                                                          | •                                                                                                          |  |
| Interior Oven Light                               | Automatic                                                                           | •                                                                   | Automatic                                                                                                  | Automatic                                                                                                  |  |
| Oven Racks                                        | 2                                                                                   | 2                                                                   | 2                                                                                                          | 2                                                                                                          |  |
| Oven Rack Positions                               | 5                                                                                   | 5                                                                   | 5                                                                                                          | 5                                                                                                          |  |
| Hidden Bake Element                               |                                                                                     |                                                                     |                                                                                                            | •                                                                                                          |  |
| Storage Drawer                                    | •                                                                                   | •                                                                   | •                                                                                                          | •                                                                                                          |  |
| Delay-Bake Oven Control                           |                                                                                     | •                                                                   | •                                                                                                          | •                                                                                                          |  |
| Electronic Clock with Timer                       | •                                                                                   | •                                                                   | •                                                                                                          | •                                                                                                          |  |
| Keep Warm™ Setting                                |                                                                                     | •                                                                   | •                                                                                                          | •                                                                                                          |  |
| Control Lockout                                   |                                                                                     | •                                                                   | •                                                                                                          | •                                                                                                          |  |
| Custom Broil                                      | •                                                                                   | •                                                                   | •                                                                                                          | •                                                                                                          |  |
| Spillsaver™ Upswept Cooktop Design                | •                                                                                   | •                                                                   | •                                                                                                          | •                                                                                                          |  |
| Smooth-Gloss Porcelain Backguard                  | •                                                                                   | •                                                                   | •                                                                                                          | •                                                                                                          |  |
| Cooking Surface                                   | Porcelain-Steel                                                                     | Glass-Ceramic                                                       | Glass-Ceramic                                                                                              | Glass-Ceramic                                                                                              |  |
| Element Type                                      | Coil Elements<br>with Chrome Drip Bowls<br>(2) 6", 1,500-Watt<br>(2) 8", 2,600-Watt | Ribbon Radiant Elements<br>(2) 6", 1,200-Watt<br>(2) 9", 2,500-Watt | Ribbon Radiant Elements<br>(2) 6", 1,200-Watt<br>(1) 9", 2,500-Watt<br>(1) Dual 6"/9",<br>1,200/2,500-Watt | Ribbon Radiant Elements<br>(2) 6", 1,200-Watt<br>(1) 9", 2,500-Watt<br>(1) Dual 6"/9",<br>1,200/2,500-Watt |  |
| Element On/Hot Indicator Light                    |                                                                                     | •                                                                   | •                                                                                                          | •                                                                                                          |  |
| Colors                                            | W, S                                                                                | W, S                                                                | W, B, D, S                                                                                                 | W, B, S                                                                                                    |  |
| DIMENSIONS                                        |                                                                                     |                                                                     |                                                                                                            |                                                                                                            |  |
| Height (A)                                        | 467/8"                                                                              | 467/8"                                                              | 46 %"                                                                                                      | 461/8"                                                                                                     |  |
| Width (B)                                         | 29%"                                                                                | 29%"                                                                | 29%"                                                                                                       | 297/8"                                                                                                     |  |
| Depth Excluding Handle (C)                        | 25"                                                                                 | 25"                                                                 | 25"                                                                                                        | 25"                                                                                                        |  |
| Depth Including Handle (D)                        | 2711/16"                                                                            | 2711/16"                                                            | 2711/16"                                                                                                   | 2711/16"                                                                                                   |  |

Height to Cooktop (E)

**Electric Range Models** 

## **Extra-Large Oven Window**

It's the window to your sole—the broiled sole with fresh veggies you're preparing for dinner, that is. Keep a close eye on your food, without opening the oven door.

36"

# **Glass-Ceramic Spillsaver**™ **Upswept Cooktop**

Spills happen. But the raised edges and upswept backguard on this smooth-surface cooktop make sure they have no place to run...or hide.

36"

## **Hidden Bake Element/Burner**

It's out of sight. Keeping the oven clean is easier with the heating element hidden under the floor of the oven.

# Available Colors

(B) Black

(D) Silver

36"

(S) Stainless Steel

# **Easy Touch Electronic Oven Controls**

It's touch and go! Setting the bake time and temperature is a snap with these easy-to-use electronic controls.

# **Continuous Grate**

We've got it covered. An additional grate fits between the burner grates, creating a continuous surface and providing a place to rest hot pans when cooking is complete.

# **Convection Cooking**

Pull a fast one. Bake foods in less time than a standard thermal-bake oven with a convection fan that evenly circulates heated air.

#### **Contemporary Styling**

The hottest look in town. The hidden vent provides a sleek silhouette. Metal finish handles match up brilliantly on the stainless steel models.

# Sensor Cook & Sensor Reheat Options

Make sense of it all. These cooking options monitor humidity and automatically adjust cooking time so food is cooked or reheated, but not overcooked.

#### **Large Capacity**

It's a perfect fit. The microwave interior easily holds and effectively heats your favorite recipe, even if it's in a 9" x 13" dish.