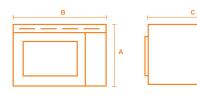

AER5522VA

AER6011VA

| Δ | F | D | 5 | Q. | 4 | 4 | v |
|---|---|---|---|----|---|---|---|

36"

| Clever Combo Matching<br>Over-the-Range Microwave | AMV1160VA                                                                           | AMV1160VA                                                           | AMV2174VA                                                                                                  | AMV3204VA                                                                                                  |  |
|---------------------------------------------------|-------------------------------------------------------------------------------------|---------------------------------------------------------------------|------------------------------------------------------------------------------------------------------------|------------------------------------------------------------------------------------------------------------|--|
| Oven Capacity (cu. ft.)                           | 4.8                                                                                 | 4.8                                                                 | 4.8                                                                                                        | 5.3                                                                                                        |  |
| Self-Cleaning Oven                                | High/Low                                                                            |                                                                     | Adjustable                                                                                                 | Adjustable                                                                                                 |  |
| Convection Cooking                                |                                                                                     |                                                                     |                                                                                                            | Fan Convection                                                                                             |  |
| Temp Assure™ Cooking System                       | •                                                                                   | •                                                                   | •                                                                                                          | •                                                                                                          |  |
| Easy Touch Electronic Oven Controls               | •                                                                                   | •                                                                   | •                                                                                                          | •                                                                                                          |  |
| Extra-Large Oven Window                           | •                                                                                   | •                                                                   | •                                                                                                          | •                                                                                                          |  |
| Interior Oven Light                               | Automatic                                                                           | •                                                                   | Automatic                                                                                                  | Automatic                                                                                                  |  |
| Oven Racks                                        | 2                                                                                   | 2                                                                   | 2                                                                                                          | 2                                                                                                          |  |
| Oven Rack Positions                               | 5                                                                                   | 5                                                                   | 5                                                                                                          | 5                                                                                                          |  |
| Hidden Bake Element                               |                                                                                     |                                                                     |                                                                                                            | •                                                                                                          |  |
| Storage Drawer                                    | •                                                                                   | •                                                                   | •                                                                                                          | •                                                                                                          |  |
| Delay-Bake Oven Control                           |                                                                                     | •                                                                   | •                                                                                                          | •                                                                                                          |  |
| Electronic Clock with Timer                       | •                                                                                   | •                                                                   | •                                                                                                          | •                                                                                                          |  |
| Keep Warm™ Setting                                |                                                                                     | •                                                                   | •                                                                                                          | •                                                                                                          |  |
| Control Lockout                                   |                                                                                     | •                                                                   | •                                                                                                          | •                                                                                                          |  |
| Custom Broil                                      | •                                                                                   | •                                                                   | •                                                                                                          | •                                                                                                          |  |
| Spillsaver™ Upswept Cooktop Design                | •                                                                                   | •                                                                   | •                                                                                                          | •                                                                                                          |  |
| Smooth-Gloss Porcelain Backguard                  | •                                                                                   | •                                                                   | •                                                                                                          | •                                                                                                          |  |
| Cooking Surface                                   | Porcelain-Steel                                                                     | Glass-Ceramic                                                       | Glass-Ceramic                                                                                              | Glass-Ceramic                                                                                              |  |
| Element Type                                      | Coil Elements<br>with Chrome Drip Bowls<br>(2) 6", 1,500-Watt<br>(2) 8", 2,600-Watt | Ribbon Radiant Elements<br>(2) 6", 1,200-Watt<br>(2) 9", 2,500-Watt | Ribbon Radiant Elements<br>(2) 6", 1,200-Watt<br>(1) 9", 2,500-Watt<br>(1) Dual 6"/9",<br>1,200/2,500-Watt | Ribbon Radiant Elements<br>(2) 6", 1,200-Watt<br>(1) 9", 2,500-Watt<br>(1) Dual 6"/9",<br>1,200/2,500-Watt |  |
| Element On/Hot Indicator Light                    |                                                                                     | •                                                                   | •                                                                                                          | •                                                                                                          |  |
| Colors                                            | W, S                                                                                | W, S                                                                | W, B, D, S                                                                                                 | W, B, S                                                                                                    |  |
| DIMENSIONS                                        |                                                                                     |                                                                     |                                                                                                            |                                                                                                            |  |
| Height (A)                                        | 467/8"                                                                              | 467/8"                                                              | 46 %"                                                                                                      | 461/8"                                                                                                     |  |
| Width (B)                                         | 29%"                                                                                | 29%"                                                                | 29%"                                                                                                       | 297/8"                                                                                                     |  |
| Depth Excluding Handle (C)                        | 25"                                                                                 | 25"                                                                 | 25"                                                                                                        | 25"                                                                                                        |  |
| Depth Including Handle (D)                        | 2711/16"                                                                            | 2711/16"                                                            | 2711/16"                                                                                                   | 2711/16"                                                                                                   |  |

Height to Cooktop (E)

**Electric Range Models** 

## **FRONT VIEW**

#### **SIDE VIEW**