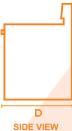

| 2711/16"                                                                                                   |  |



Height to Cooktop (E)

**Electric Range Models** 

## **Extra-Large Oven Window**

It's the window to your sole—the broiled sole with fresh veggies you're preparing for dinner, that is. Keep a close eye on your food, without opening the oven door.



36"

# **Glass-Ceramic Spillsaver**™ **Upswept Cooktop**

Spills happen. But the raised edges and upswept backguard on this smooth-surface cooktop make sure they have no place to run...or hide.



36"

## **Hidden Bake Element/Burner**

It's out of sight. Keeping the oven clean is easier with the heating element hidden under the floor of the oven.

# Available Colors





(B) Black



(D) Silver



36"

(S) Stainless Steel











## Gas Range Models AGR4422\

| Gas Range Models                                  | AGK4422VD                                                        | AGK5844VD                                                                                        | AGRECTIVD                                                                                                            |
|---------------------------------------------------|------------------------------------------------------------------|--------------------------------------------------------------------------------------------------|----------------------------------------------------------------------------------------------------------------------|
| Clever Combo Matching<br>Over-the-Range Microwave | AMV1160VA