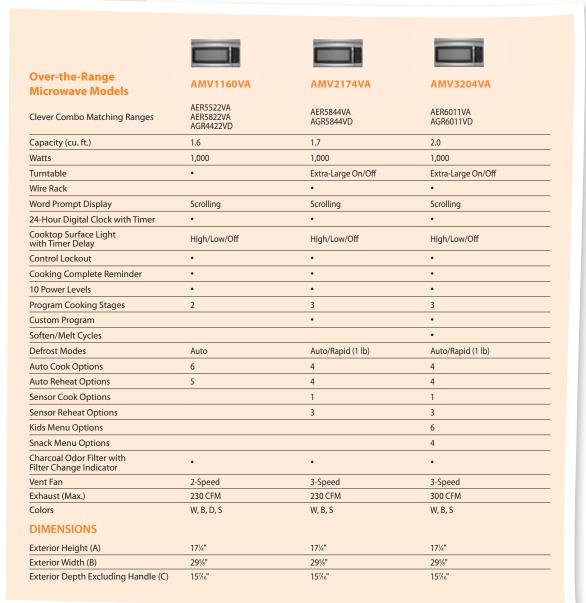

ding a place to rest hot pans when cooking is complete.



# **Convection Cooking**

Pull a fast one. Bake foods in less time than a standard thermal-bake oven with a convection fan that evenly circulates heated air.

# Available Colors











(S) Stainless Steel



#### **Contemporary Styling**

The hottest look in town. The hidden vent provides a sleek silhouette. Metal finish handles match up brilliantly on the stainless steel models.



# Sensor Cook & Sensor Reheat Options

Make sense of it all. These cooking options monitor humidity and automatically adjust cooking time so food is cooked or reheated, but not overcooked.



#### **Large Capacity**

It's a perfect fit. The microwave interior easily holds and effectively heats your favorite recipe, even if it's in a 9" x 13" dish.





## **FRONT VIEW**

#### **SIDE VIEW**

# Available Colors









(W) White

(B) Black

(D) Silver

(S) Stainless Steel