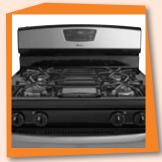

# **Glass-Ceramic Spillsaver**™ **Upswept Cooktop**

Spills happen. But the raised edges and upswept backguard on this smooth-surface cooktop make sure they have no place to run...or hide.

36"