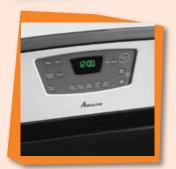

# **Easy Touch Electronic Oven Controls**

It's touch and go! Setting the bake time and temperature is a snap with these easy-to-use electronic controls.