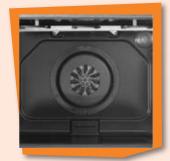

## **Hidden Bake Element/Burner**

It's out of sight. Keeping the oven clean is easier with the heating element hidden under the floor of the oven.