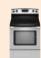

AER5522VA

AER6011VA

| Δ | F | D | 5 | Q. | 4 | 4 | v |
|---|---|---|---|----|---|---|---|

36"

| Clever Combo Matching<br>Over-the-Range Microwave | AMV1160VA                                                                           | AMV1160VA                                                           | AMV2174VA                                                                                                  | AMV3204VA                                                                                                  |  |
|---------------------------------------------------|-------------------------------------------------------------------------------------|---------------------------------------------------------------------|------------------------------------------------------------------------------------------------------------|------------------------------------------------------------------------------------------------------------|--|
| Oven Capacity (cu. ft.)                           | 4.8                                                                                 | 4.8                                                                 | 4.8                                                                                                        | 5.3                                                                                                        |  |
| Self-Cleaning Oven                                | High/Low                                                                            |                                                                     | Adjustable                                                                                                 | Adjustable                                                                                                 |  |
| Convection Cooking                                |                                                                                     |                                                                     |                                                                                                            | Fan Convection                                                                                             |  |
| Temp Assure™ Cooking System                       | •                                                                                   | •                                                                   | •                                                                                                          | •                                                                                                          |  |
| Easy Touch Electronic Oven Controls               | •                                                                                   | •                                                                   | •                                                                                                          | •                                                                                                          |  |
| Extra-Large Oven Window                           | •                                                                                   | •                                                                   | •                                                                                                          | •                                                                                                          |  |
| Interior Oven Light                               | Automatic                                                                           | •                                                                   | Automatic                                                                                                  | Automatic                                                                                                  |  |
| Oven Racks                                        | 2                                                                                   | 2                                                                   | 2                                                                                                          | 2                                                                                                          |  |
| Oven Rack Positions                               | 5                                                                                   | 5                                                                   | 5                                                                                                          | 5                                                                                                          |  |
| Hidden Bake Element                               |                                                                                     |                                                                     |                                                                                                            | •                                                                                                          |  |
| Storage Drawer                                    | •                                                                                   | •                                                                   | •                                                                                                          | •                                                                                                          |  |
| Delay-Bake Oven Control                           |                                                                                     | •                                                                   | •                                                                                                          | •                                                                                                          |  |
| Electronic Clock with Timer                       | •                                                                                   | •                                                                   | •                                                                                                          | •                                                                                                          |  |
| Keep Warm™ Setting                                |                                                                                     | •                                                                   | •                                                                                                          | •                                                                                                          |  |
| Control Lockout                                   |                                                                                     | •                                                                   | •                                                                                                          | •                                                                                                          |  |
| Custom Broil                                      | •                                                                                   | •                                                                   | •                                                                                                          | •                                                                                                          |  |
| Spillsaver™ Upswept Cooktop Design                | •                                                                                   | •                                                                   | •                                                                                                          | •                                                                                                          |  |
| Smooth-Gloss Porcelain Backguard                  | •                                                                                   | •                                                                   | •                                                                                                          | •                                                                                                          |  |
| Cooking Surface                                   | Porcelain-Steel                                                                     | Glass-Ceramic                                                       | Glass-Ceramic                                                                                              | Glass-Ceramic                                                                                              |  |
| Element Type                                      | Coil Elements<br>with Chrome Drip Bowls<br>(2) 6", 1,500-Watt<br>(2) 8", 2,600-Watt | Ribbon Radiant Elements<br>(2) 6", 1,200-Watt<br>(2) 9", 2,500-Watt | Ribbon Radiant Elements<br>(2) 6", 1,200-Watt<br>(1) 9", 2,500-Watt<br>(1) Dual 6"/9",<br>1,200/2,500-Watt | Ribbon Radiant Elements<br>(2) 6", 1,200-Watt<br>(1) 9", 2,500-Watt<br>(1) Dual 6"/9",<br>1,200/2,500-Watt |  |
| Element On/Hot Indicator Light                    |                                                                                     | •                                                                   | •                                                                                                          | •                                                                                                          |  |
| Colors                                            | W, S                                                                                | W, S                                                                | W, B, D, S                                                                                                 | W, B, S                                                                                                    |  |
| DIMENSIONS                                        |                                                                                     |                                                                     |                                                                                                            |                                                                                                            |  |
| Height (A)                                        | 467/8"                                                                              | 467/8"                                                              | 46 %"                                                                                                      | 461/8"                                                                                                     |  |
| Width (B)                                         | 29%"                                                                                | 29%"                                                                | 29%"                                                                                                       | 297/8"                                                                                                     |  |
| Depth Excluding Handle (C)                        | 25"                                                                                 | 25"                                                                 | 25"                                                                                                        | 25"                                                                                                        |  |
| Depth Including Handle (D)                        | 2711/16"                                                                            | 2711/16"                                                            | 2711/16"                                                                                                   | 2711/16"                                                                                                   |  |