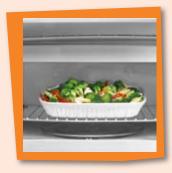

#### **Large Capacity**

It's a perfect fit. The microwave interior easily holds and effectively heats your favorite recipe, even if it's in a 9" x 13" dish.