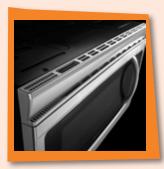

#### **Contemporary Styling**

The hottest look in town. The hidden vent provides a sleek silhouette. Metal finish handles match up brilliantly on the stainless steel models.