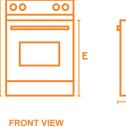

| 2711/16"                                                                                                   |  |



Height to Cooktop (E)

**Electric Range Models** 

## **Extra-Large Oven Window**

It's the window to your sole—the broiled sole with fresh veggies you're preparing for dinner, that is. Keep a close eye on your food, without opening the oven door.



36"

# **Glass-Ceramic Spillsaver**™ **Upswept Cooktop**

Spills happen. But the raised edges and upswept backguard on this smooth-surface cooktop make sure they have no place to run...or hide.



36"

## **Hidden Bake Element/Burner**

It's out of sight. Keeping the oven clean is easier with the heating element hidden under the floor of the oven.

# Available Colors





(B) Black



(D) Silver



36"

(S) Stainless Steel











## Gas Range Models AGR4422\

| Gas Range Models                                  | AGK4422VD                                                        | AGK5844VD                                                                                        | AGRECTIVD                                                                                                            |
|---------------------------------------------------|------------------------------------------------------------------|--------------------------------------------------------------------------------------------------|----------------------------------------------------------------------------------------------------------------------|
| Clever Combo Matching<br>Over-the-Range Microwave | AMV1160VA