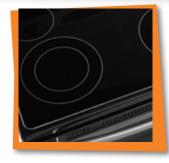

# **Glass-Ceramic Spillsaver**™ **Upswept Cooktop**

Spills happen. But the raised edges and upswept backguard on this smooth-surface cooktop make sure they have no place to run...or hide.

36"