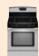

AER5522VA

AER6011VA

| Δ | F | D | 5 | Q. | 4 | 4 | v |
|---|---|---|---|----|---|---|---|

36"

| Clever Combo Matching<br>Over-the-Range Microwave | AMV1160VA                                                                           | AMV1160VA                                                           | AMV2174VA                                                                                                  | AMV3204VA                                                                                                  |  |
|---------------------------------------------------|-------------------------------------------------------------------------------------|---------------------------------------------------------------------|------------------------------------------------------------------------------------------------------------|------------------------------------------------------------------------------------------------------------|--|
| Oven Capacity (cu. ft.)                           | 4.8                                                                                 | 4.8                                                                 | 4.8                                                                                                        | 5.3                                                                                                        |  |
| Self-Cleaning Oven                                | High/Low                                                                            |                                                                     | Adjustable                                                                                                 | Adjustable                                                                                                 |  |
| Convection Cooking                                |                                                                                     |                                                                     |                                                                                                            | Fan Convection                                                                                             |  |
| Temp Assure™ Cooking System                       | •                                                                                   | •                                                                   | •                                                                                                          | •                                                                                                          |  |
| Easy Touch Electronic Oven Controls               | •                                                                                   | •                                                                   | •                                                                                                          | •                                                                                                          |  |
| Extra-Large Oven Window                           | •                                                                                   | •                                                                   | •                                                                                                          | •                                                                                                          |  |
| Interior Oven Light                               | Automatic                                                                           | •                                                                   | Automatic                                                                                                  | Automatic                                                                                                  |  |
| Oven Racks                                        | 2                                                                                   | 2                                                                   | 2                                                                                                          | 2                                                                                                          |  |
| Oven Rack Positions                               | 5                                                                                   | 5                                                                   | 5                                                                                                          | 5                                                                                                          |  |
| Hidden Bake Element                               |                                                                                     |                                                                     |                                                                                                            | •                                                                                                          |  |
| Storage Drawer                                    | •                                                                                   | •                                                                   | •                                                                                                          | •                                                                                                          |  |
| Delay-Bake Oven Control                           |                                                                                     | •                                                                   | •                                                                                                          | •                                                                                                          |  |
| Electronic Clock with Timer                       | •                                                                                   | •                                                                   | •                                                                                                          | •                                                                                                          |  |
| Keep Warm™ Setting                                |                                                                                     | •                                                                   | •                                                                                                          | •                                                                                                          |  |
| Control Lockout                                   |                                                                                     | •                                                                   | •                                                                                                          | •                                                                                                          |  |
| Custom Broil                                      | •                                                                                   | •                                                                   | •                                                                                                          | •                                                                                                          |  |
| Spillsaver™ Upswept Cooktop Design                | •                                                                                   | •                                                                   | •                                                                                                          | •                                                                                                          |  |
| Smooth-Gloss Porcelain Backguard                  | •                                                                                   | •                                                                   | •                                                                                                          | •                                                                                                          |  |
| Cooking Surface                                   | Porcelain-Steel                                                                     | Glass-Ceramic                                                       | Glass-Ceramic                                                                                              | Glass-Ceramic                                                                                              |  |
| Element Type                                      | Coil Elements<br>with Chrome Drip Bowls<br>(2) 6", 1,500-Watt<br>(2) 8", 2,600-Watt | Ribbon Radiant Elements<br>(2) 6", 1,200-Watt<br>(2) 9", 2,500-Watt | Ribbon Radiant Elements<br>(2) 6", 1,200-Watt<br>(1) 9", 2,500-Watt<br>(1) Dual 6"/9",<br>1,200/2,500-Watt | Ribbon Radiant Elements<br>(2) 6", 1,200-Watt<br>(1) 9", 2,500-Watt<br>(1) Dual 6"/9",<br>1,200/2,500-Watt |  |
| Element On/Hot Indicator Light                    |                                                                                     | •                                                                   | •                                                                                                          | •                                                                                                          |  |
| Colors                                            | W, S                                                                                | W, S                                                                | W, B, D, S                                                                                                 | W, B, S                                                                                                    |  |
| DIMENSIONS                                        |                                                                                     |                                                                     |                                                                                                            |                                                                                                            |  |
| Height (A)                                        | 467/8"                                                                              | 467/8"                                                              | 46 %"                                                                                                      | 461/8"                                                                                                     |  |
| Width (B)                                         | 29%"                                                                                | 29%"                                                                | 29%"                                                                                                       | 297/8"                                                                                                     |  |
| Depth Excluding Handle (C)                        | 25"                                                                                 | 25"                                                                 | 25"                                                                                                        | 25"                                                                                                        |  |
| Depth Including Handle (D)                        | 2711/16"                                                                            | 2711/16"                                                            | 2711/16"                                                                                                   | 2711/16"                                                                                                   |  |