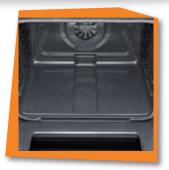

## **Hidden Bake Element/Burner**

It's out of sight. Keeping the oven clean is easier with the heating element hidden under the floor of the oven.