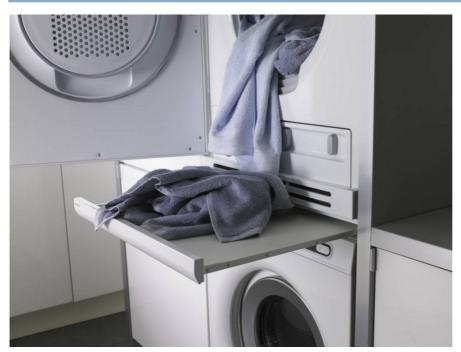

## ASKO HiddenHelpers HSS205 / HSS105 HiddenHelper™ Single Shelf

The HiddenHelper™ Single Shelf is a pull out shelf that assists in loading, unloading, sorting and folding of clothes. The Single Shelf stores neatly away and can be fully integrated with the rest of your laundry. When counter space is a problem, the Single Shelf is a perfect solution!

Th HSS205 HiddenHelper™ Single Shelf is available in White, Black and Titanium, and should be used with the W6222 Washer.

The HSS105 HiddenHelper™ Single Shelf is available in White and Titanium, and should be used with the W6903 Washer, the W6903Fl Washer or the W6863 Washer.