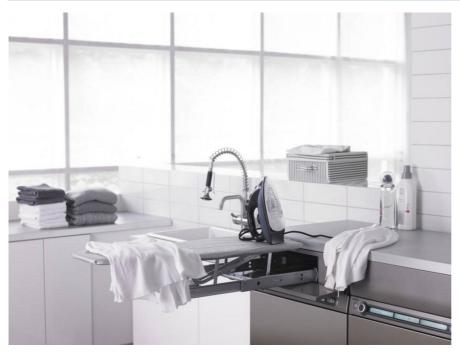

## ASKO HiddenHelpers HI215 / HI115 HiddenHelper™ Ironing Board

The HiddenHelper<sup>TM</sup> Ironing Board is a handy, convenient solution for all your ironing needs. It's always readily available to pull out, but easy to hide away when not in use and fits seamlessly with your laundry pair.

The HI215 HiddenHelper™ Ironing Board is available in White, Titanium and TouchProof™ Stainless Steel, and should be used with the W6903FI Washer or the W6222 Washer.

The HIII5 HiddenHelper™ Ironing Board is available in White and Titanium, and should be used with the W6903 Washer or the W6863 Washer.