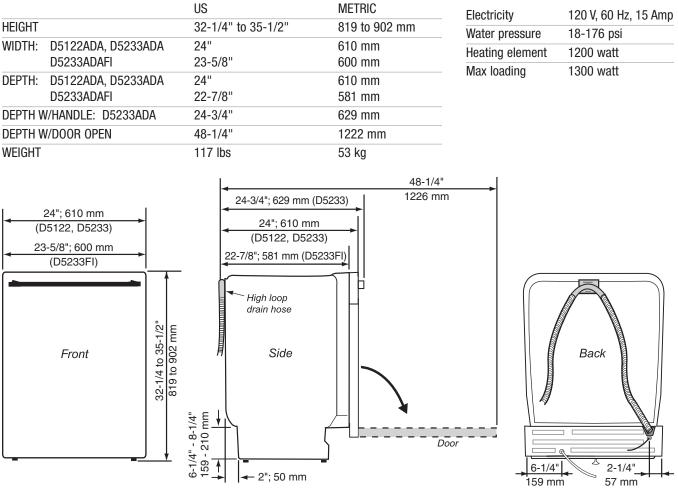

## **ADA SERIES**

**Technical Data** 

## Planning & Design: ADA Dishwashers D5122ADA, D5233ADA, D5233ADAFI

## **Unit Dimensions**



## **Cutout Dimensions**

|        |              | US                 | METRIC        |
|--------|--------------|--------------------|---------------|
| HEIGHT |              | 32-1/4" to 35-1/2" | 819 to 902 mm |
| WIDTH: | D5122, D5233 | 24"                | 610 mm        |
|        | D5233FI      | 23-3/4" to 24"     | 603 to 610 mm |
| DEPTH  |              | 23-5/8"            | 600 mm        |

\*This depth allows a 1" (25 mm) space for the high-loop drain hose.

NOTE: Maintain a 1/8" (3 mm) minimum clearance between unit and cabinet.

The electrical and water supplies should enter through the area indicated by the shaded area. Preferably, they should come through the right side of the machine. The access hole must be round and smooth and no bigger than 2" in diameter.