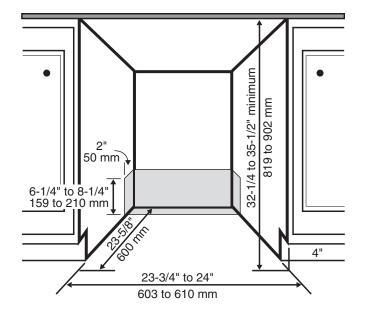

## **Cutout Dimensions**

|        |              | US                 | METRIC        |
|--------|--------------|--------------------|---------------|
| HEIGHT |              | 32-1/4" to 35-1/2" | 819 to 902 mm |
| WIDTH: | D5122, D5233 | 24"                | 610 mm        |
|        | D5233FI      | 23-3/4" to 24"     | 603 to 610 mm |
| DEPTH  |              | 23-5/8"            | 600 mm        |

\*This depth allows a 1" (25 mm) space for the high-loop drain hose.

NOTE: Maintain a 1/8" (3 mm) minimum clearance between unit and cabinet.

The electrical and water supplies should enter through the area indicated by the shaded area. Preferably, they should come through the right side of the machine. The access hole must be round and smooth and no bigger than 2" in diameter.