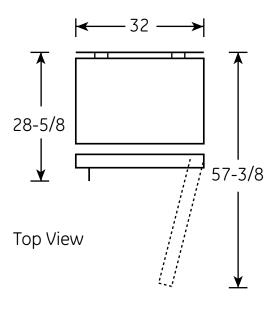

#### Dimensions and Installation Information (in inches)

| Air Clearance   |   |
|-----------------|---|
| Each side (in.) | 3 |
| Top (in.)       | 3 |
| Back (in.)      | 3 |

For answers to your Monogram,® GE Profile™ or GE® appliance questions, visit our website at ge.com or call GE Answer Center® service, 800.626.2000.