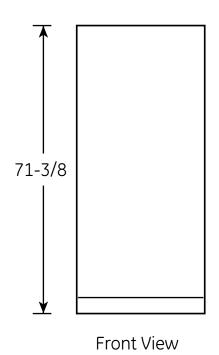

#### Dimensions and Installation Information (in inches)

| Air Clearance   |   |
|-----------------|---|
| Each side (in.) | 3 |
| Top (in.)       | 3 |
| Back (in.)      | 3 |

For answers to your Monogram,® GE Profile™ or GE® appliance questions, visit our website at ge.com or call GE Answer Center® service, 800.626.2000.