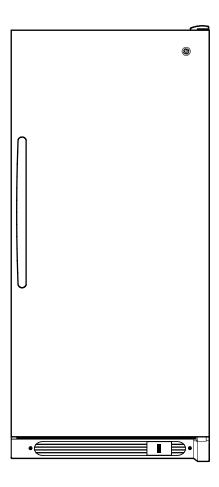

# FUM21SVR GE® 17.1 Cu. Ft. Manual Defrost Upright Freezer

#### **Features and Benefits**

- 20.6 cu. ft. Capacity
- Manual Defrost
- High-Gloss Handle
- 4 Cabinet Shelves
- 5 Adjustable Bins (1/2 Width)
- 1 Sliding Bulk Storage Basket
- Tip-Out Door Storage
- Lock
- Power "On" Light
- Soft Freeze Zone
- Model FUM21SVRWW White