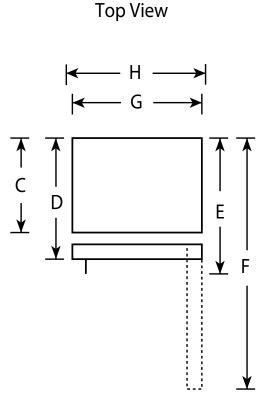

#### Dimensions and Installation Information (in inches)

| Overall<br>Dimensions | Height to top of hinge (in.) A                           | 60     |
|-----------------------|----------------------------------------------------------|--------|
|                       | Height to top of case (in.) <b>B</b>                     | 59-5/8 |
|                       | Case depth without door (in.) <b>C</b>                   | 27     |
|                       | Case depth less door handle (in.) <b>D</b>               | 29-5/8 |
|                       | Case depth with door handle (in.) <b>E</b>               | 29-5/8 |
|                       | Depth with fresh food door open 90° (in.) <b>F</b>       | 50-1/2 |
|                       | Width (in.) <b>G</b>                                     | 23-1/4 |
|                       | Width with door open 90° inc. door handle (in.) <b>H</b> | 24     |
| Air<br>Clearances     | Each side (in.)                                          | 1      |
|                       | Top (in.)                                                | 4      |
|                       | Back (in.)                                               | 3      |