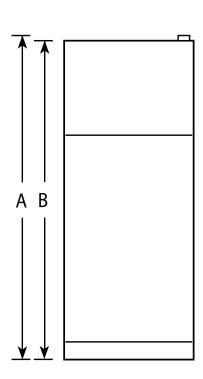

#### Dimensions and Installation Information (in inches)

| Overall<br>Dimensions | Height to top of hinge (in.) A                           | 60     |
|-----------------------|----------------------------------------------------------|--------|
|                       | Height to top of case (in.) <b>B</b>                     | 59-5/8 |
|                       | Case depth without door (in.) <b>C</b>                   | 27     |
|                       | Case depth less door handle (in.) <b>D</b>               | 29-5/8 |
|                       | Case depth with door handle (in.) <b>E</b>               | 29-5/8 |
|                       | Depth with fresh food door open 90° (in.) <b>F</b>       | 50-1/2 |
|                       | Width (in.) <b>G</b>                                     | 23-1/4 |
|                       | Width with door open 90° inc. door handle (in.) <b>H</b> | 24     |
| Air<br>Clearances     | Each side (in.)                                          | 1      |
|                       | Top (in.)                                                | 4      |
|                       | Back (in.)                                               | 3      |