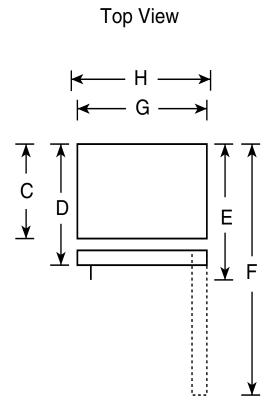

## Dimensions and Installation Information (in inches)

| Overall<br>Dimensions | Height to top of hinge (in.) <b>A</b>                    | 60-1/4 |
|-----------------------|----------------------------------------------------------|--------|
|                       | Height to top of case (in.) <b>B</b>                     | 59-5/6 |
|                       | Case depth without door (in.) <b>C</b>                   | 28     |
|                       | Case depth less door handle (in.) <b>D</b>               | NA     |
|                       | Case depth with door handle (in.) <b>E</b>               | 29-1/2 |
|                       | Depth with fresh food door open 90° (in.) ${f F}$        | 52-1/4 |
|                       | Width (in.) <b>G</b>                                     | 23-3/8 |
|                       | Width with door open 90° inc. door handle (in.) <b>H</b> | NA     |
| Air<br>Clearances     | Each side (in.)                                          | 1      |
|                       | Top (in.)                                                | 4      |
|                       | Back (in.)                                               | 3      |