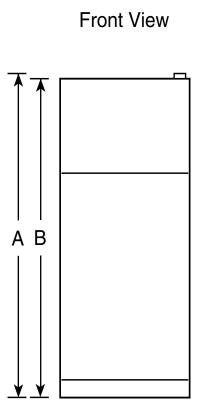

## Dimensions and Installation Information (in inches)

| Overall<br>Dimensions | Height to top of hinge (in.) <b>A</b>                    | 60-1/4 |
|-----------------------|----------------------------------------------------------|--------|
|                       | Height to top of case (in.) <b>B</b>                     | 59-5/6 |
|                       | Case depth without door (in.) <b>C</b>                   | 28     |
|                       | Case depth less door handle (in.) <b>D</b>               | NA     |
|                       | Case depth with door handle (in.) <b>E</b>               | 29-1/2 |
|                       | Depth with fresh food door open 90° (in.) ${f F}$        | 52-1/4 |
|                       | Width (in.) <b>G</b>                                     | 23-3/8 |
|                       | Width with door open 90° inc. door handle (in.) <b>H</b> | NA     |
| Air<br>Clearances     | Each side (in.)                                          | 1      |
|                       | Top (in.)                                                | 4      |
|                       | Back (in.)                                               | 3      |