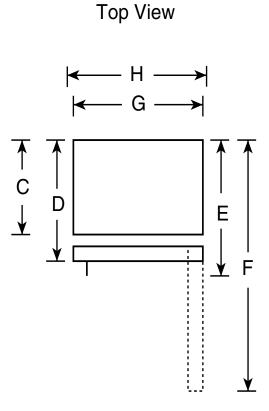

#### Dimensions and Installation Information (in inches)

| Overall<br>Dimensions | Height to top of hinge (in.) A                           | 60     |
|-----------------------|----------------------------------------------------------|--------|
|                       | Height to top of case (in.) <b>B</b>                     | 59-5/8 |
|                       | Case depth without door (in.) <b>C</b>                   | 27     |
|                       | Case depth less door handle (in.) <b>D</b>               | 29-5/8 |
|                       | Case depth with door handle (in.) <b>E</b>               | 29-5/8 |
|                       | Depth with fresh food door open 90° (in.) <b>F</b>       | 50-1/2 |
|                       | Width (in.) <b>G</b>                                     | 23-1/4 |
|                       | Width with door open 90° inc. door handle (in.) <b>H</b> | 24     |
| Air<br>Clearances     | Each side (in.)                                          | 1      |
|                       | Top (in.)                                                | 4      |
|                       | Back (in.)                                               | 3      |