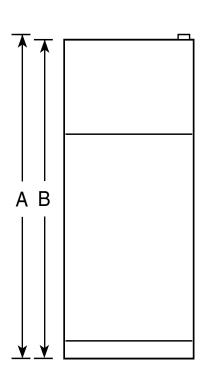

#### Dimensions and Installation Information (in inches)

| Overall<br>Dimensions | Height to top of hinge (in.) A                           | 60     |
|-----------------------|----------------------------------------------------------|--------|
|                       | Height to top of case (in.) <b>B</b>                     | 59-5/8 |
|                       | Case depth without door (in.) <b>C</b>                   | 27     |
|                       | Case depth less door handle (in.) <b>D</b>               | 29-5/8 |
|                       | Case depth with door handle (in.) <b>E</b>               | 29-5/8 |
|                       | Depth with fresh food door open 90° (in.) <b>F</b>       | 50-1/2 |
|                       | Width (in.) <b>G</b>                                     | 23-1/4 |
|                       | Width with door open 90° inc. door handle (in.) <b>H</b> | 24     |
| Air<br>Clearances     | Each side (in.)                                          | 1      |
|                       | Top (in.)                                                | 4      |
|                       | Back (in.)                                               | 3      |

Front View

For answers to your Monogram,® GE Profile™ or GE® appliance questions, visit our website at ge.com or call GE Answer Center® service, 800.626.2000.