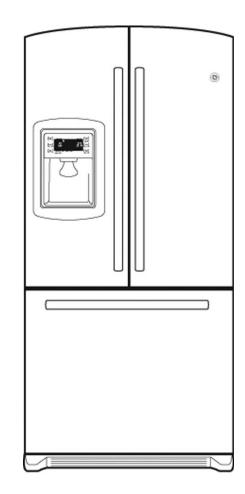

## GFSF6KKX GE® ENERGY STAR® 25.8 Cu. Ft. French Door Refrigerator with Icemaker

## GESE6KKX GE® ENERGY STAR® 25.8 Cu. Ft. French Door Refrigerator with Icemaker

## Features and Benefits

- High-Gloss Crown Doors with Hidden Hinges Provides a striking finish to accentuate kitchen decor and includes concealed hinges
- Ice & Water Dispenser with Actual Temperature Display Offers crushed ice and fresh water, while making it easy to monitor all the functions of the refrigerator
- ClimateKeeper with Dual Evaporators Uses two evaporators to maintain higher humidity for fresh foods
- Freshness Center<sup>™</sup> Offers maximum convenience by utilizing two humidity-controlled drawers and 1 full-length adjustable temperature deli drawer
- BrightSpace<sup>™</sup> Interior with GE Reveal<sup>™</sup> Lighting Cast a natural-looking glow throughout the refrigerator
- Two-level Slide 'n Store™ System Uses large and medium freezer baskets to allow easy access to frozen foods
- Adjustable Spillproof Glass Shelves Raised edges help contain spills to make clean up quick and easy
- Secure-Close Door System Securely pulls the door shut, even after you release the handle
- Deluxe Quiet Design Significantly reduces operating noise
- Model GFSF6KKXBB Black
- Model GFSF6KKXWW White