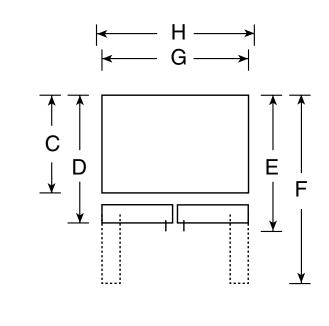

## Dimensions and Installation Information (in inches)

| Overall<br>Dimensions | Height to top of hinge (in.) A                           | 70     |
|-----------------------|----------------------------------------------------------|--------|
|                       | Height to top of case (in.) <b>B</b>                     | 69-1/2 |
|                       | Case depth without door (in.) <b>C</b>                   | 29-1/8 |
|                       | Case depth less door handle (in.) <b>D</b>               | 32-7/8 |
|                       | Case depth with door handle (in.) <b>E</b>               | 35-5/8 |
|                       | Depth with fresh food door open 90° (in.) <b>F</b>       | 47-3/4 |
|                       | Width (in.) <b>G</b>                                     | 35-3/4 |
|                       | Width with door open 90° inc. door handle (in.) <b>H</b> | 44-1/2 |
| Air<br>Clearances     | Each side (in.)                                          | 1/8    |
|                       | Top (in.)                                                | 1      |
|                       | Back (in.)                                               | 1      |