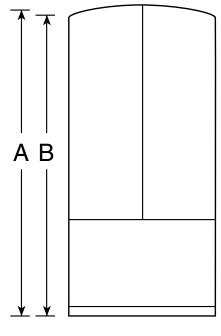

## Dimensions and Installation Information (in inches)

| Overall<br>Dimensions | Height to top of hinge (in.) A                           | 70     |
|-----------------------|----------------------------------------------------------|--------|
|                       | Height to top of case (in.) <b>B</b>                     | 69-1/2 |
|                       | Case depth without door (in.) <b>C</b>                   | 29-1/8 |
|                       | Case depth less door handle (in.) <b>D</b>               | 32-7/8 |
|                       | Case depth with door handle (in.) <b>E</b>               | 35-5/8 |
|                       | Depth with fresh food door open 90° (in.) <b>F</b>       | 47-3/4 |
|                       | Width (in.) <b>G</b>                                     | 35-3/4 |
|                       | Width with door open 90° inc. door handle (in.) <b>H</b> | 44-1/2 |
| Air<br>Clearances     | Each side (in.)                                          | 1/8    |
|                       | Top (in.)                                                | 1      |
|                       | Back (in.)                                               | 1      |