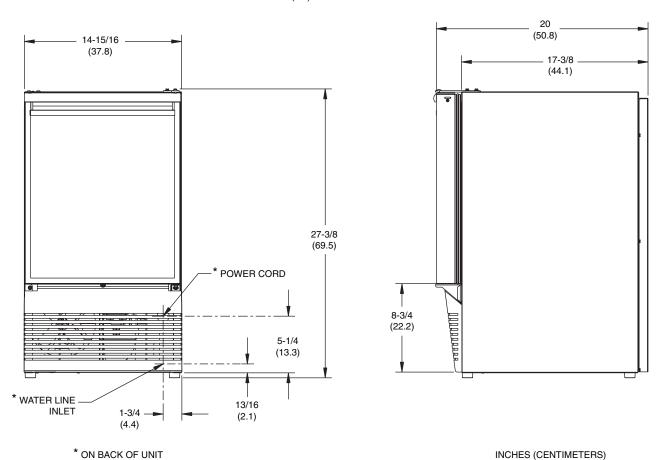

8900 North 55th Street • Milwaukee, Wisconsin 53223 • Phone: 414-354-0300 • Fax: 414-354-7905

Origins Series

ADD 1-1/2" (3.8) TO DEPTH FOR WATER LINE CONNECTION