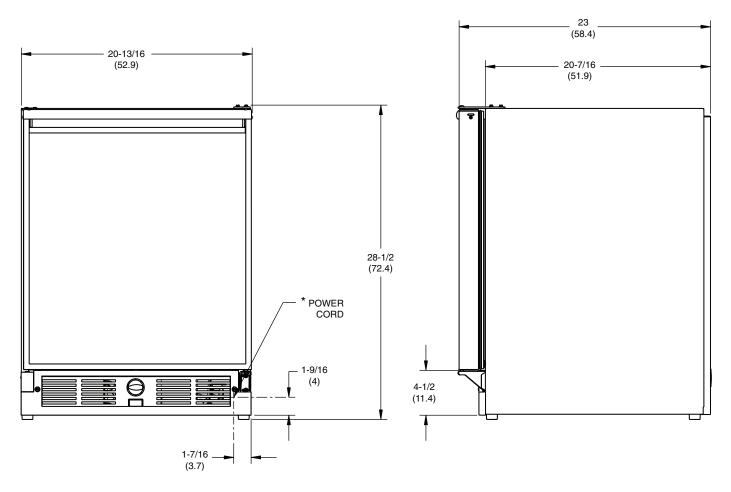

# Dimensions & Specifications

### Origins Series

\* ON BACK OF UNIT

INCHES (CENTIMETERS)

## **Refrigerator Model 29R**