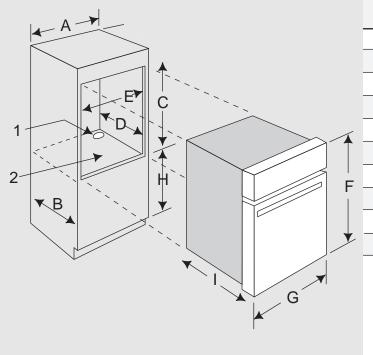

## Single Electric Wall Oven

| Dimensions |                     |                         |
|------------|---------------------|-------------------------|
|            | Inches              | Centimeters             |
| А          | 27 minimum          | 68.6 minimum            |
| В          | 24 minimum          | 61.0 minimum            |
| С          | 29 1/8              | 74.0                    |
| D          | 24 minimum          | 61.0                    |
| Е          | 25 1/2              | 64.8                    |
| F          | 29 1/2              | 75.0                    |
| G          | 26 3/4              | 68.0                    |
| Н          | 4 to 31 above floor | 10.2 to 78.7 above floo |
| I          | 25 7/16             | 64.6                    |
|            |                     |                         |

Notes:

- 1. 1 1/4" diameter conduit access hole
- 2. 5/8" plywood floor (must suppor 200 lbs.).

Important: Because of continuing product improvements, Maytag reserves the right to change specifications without notice. Dimensional specifications are provided for planning purposes only. For complete details see installation instructions that accompany each product before selecting cabinetry, making cutouts or beginning installation.