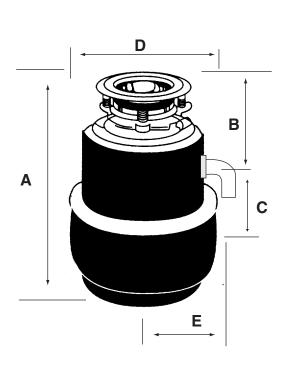

## FOOD WASTE DISPOSER

| DFC7500AAX     |        |             |
|----------------|--------|-------------|
| Dimensions     |        |             |
|                | Inches | Centimeters |
| Α              | 12 3/4 | 32.4        |
| B <sup>1</sup> | 6 7/8  | 17.5        |
| C <sup>2</sup> | 4      | 10.2        |
| D              | 7 3/4  | 19.7        |
| E <sup>3</sup> | 5 3/4  | 14.6        |

## Notes:

- 1. Distance from bottom of sink to center line of disposer outlet. Add 1/2" (1.3 cm) when stainless steel sinks are used.
- 2. Length of discharge tube from center line of disposer outlet to end of discharge tube.
- 3. Distance from center of disposer outlet to center of disposer.