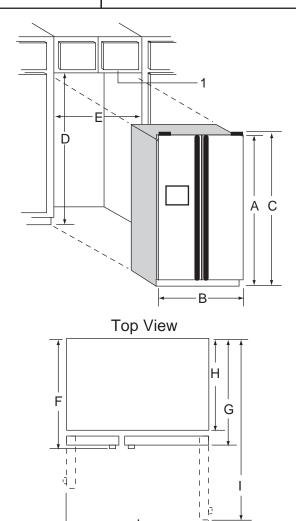

## 22 cu. ft. Counter Depth - "H" series

| Dimensions            |        |             |
|-----------------------|--------|-------------|
|                       | Inches | Centimeters |
| <b>A</b> <sup>2</sup> | 68 1/2 | 174.0       |
| В                     | 35 5/8 | 90.5        |
| <b>C</b> <sup>3</sup> | 70     | 177.8       |
| D                     | 69     | 175.3       |
| Е                     | 36     | 91.4        |
| F <sup>4</sup>        | 29 1/4 | 74.3        |
| G⁵                    | 26 3/4 | 67.9        |
| Н                     | 24     | 61.0        |
| <b>I</b> <sup>6</sup> | 45 1/2 | 115.6       |
| J <sup>7</sup>        | 40 3/4 | 103.5       |

## Notes:

- 1. Additional cutout space may be required for European-style door cabinets.
- 2. Height to top of cabinet.
- 3. Height to top of hinge.
- 4. Depth including door handle.
- 5. Depth excluding door handle.
- 6. Depth with door open 90°.
- 7. Width with door open 90°, including door handles.