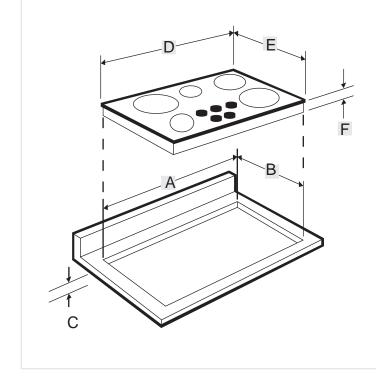

## BUILT-IN ELECTRIC COOKTOP

| MEC5536    |         |             |
|------------|---------|-------------|
| Dimensions |         |             |
|            | Inches  | Centimeters |
| А          | 34 9/16 | 87.8        |
| В          | 20 3/8  | 51.75       |
| С          | 4 1/8   | 10.5        |
| D          | 35 5/16 | 89.7        |
| E          | 21      | 53.3        |
| F          | 3 3/4   | 9.5         |
|            |         |             |

Notes:

- 1. Minimum to Font Edge of Counter: 2 1/8 inches
- 2. Clearance abe Cooktop:30 inches
- 3. Crated weight57 lbs.

Important: Because of continuing product improvements, Maytag reserves the right to change specifications without notice. Dimensional specifications are provided for planning purposes only. For complete details see installation instructions that accompany each product before selecting cabinetry, making cutouts or beginning installation.