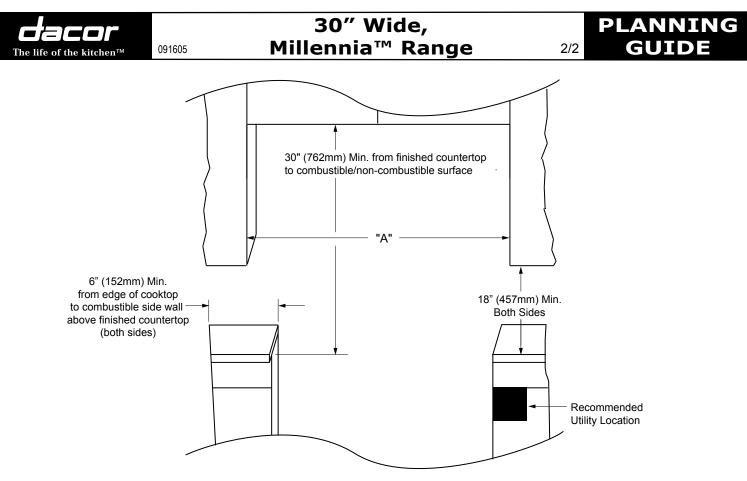

## MRES30



Web: http://www.dacor.com Corporate Phone: 800-793-0093

5.12 Specifications are subject to change without notice. See installation instructions for additional details. L65336 rev D

## MRES30



UPPER CABINET DIMENSIONS (Upper Cabinets 13" (330mm) Maximum Depth)

| Model No. | "A" Min. Hood Width | "A" Recommended Hood Width |  |
|-----------|---------------------|----------------------------|--|
| MRES30    | 30" (762mm)         | .1111) 30 (9141111)        |  |

| Model No. | Dedicated<br>Circuit<br>Required          | Total<br>Connected Load | Approximate<br>Shipping Weight |
|-----------|-------------------------------------------|-------------------------|--------------------------------|
| MRES30    | 240VAC, 4-wire,<br>60Hz, 50A<br>(Breaker) | 11.1kW<br>(46A)         | 297 lbs.                       |

NOTES:

- 1. Electrical is located in the right rear corner of the unit.
- Range is supplied with a 60" (1524mm) long 240V
  4-wire conduit.
- 3. Utilities may be located i