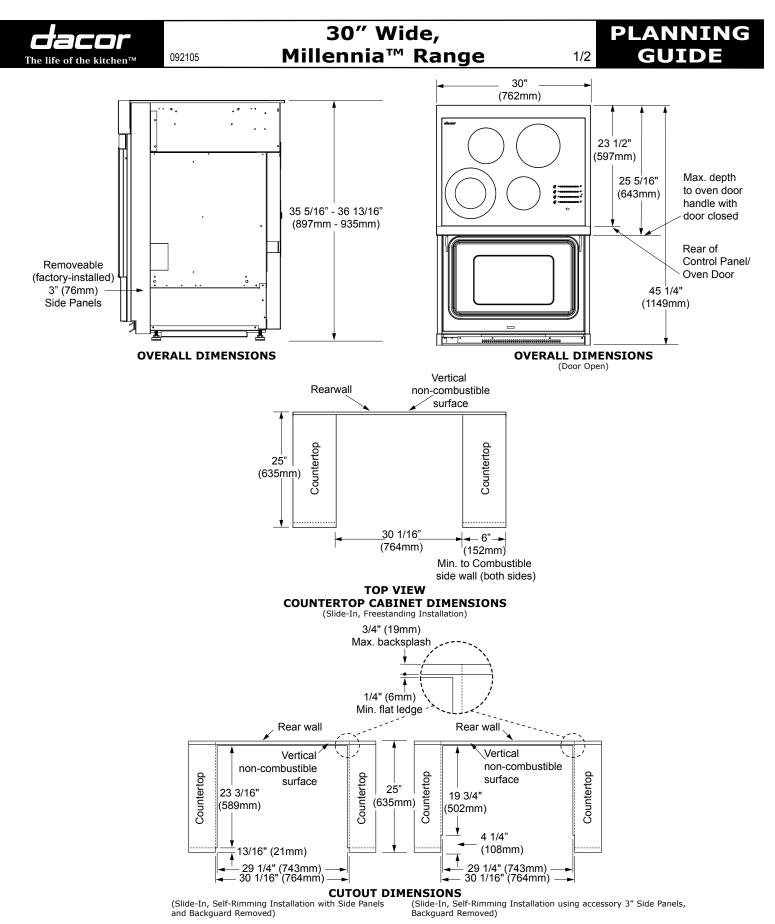

## MRES30



Web: http://www.dacor.com Corporate Phone: 800-793-0093

5.12 Specifications are subject to change without notice. See installation instructions for additional details. L65336 rev D

## MRES30



UPPER CABINET DIMENSIONS (Upper Cabinets 13" (330mm) Maximum Depth)

| Model No. | "A" Min. Hood Width | "A" Recommended Hood Width |  |
|-----------|---------------------|----------------------------|--|
| MRES30    | 30" (762mm)         | .1111) 30 (9141111)        |  |

| Model No. | Dedicated<br>Circuit<br>Required          | Total<br>Connected Load | Approximate<br>Shipping Weight |
|-----------|-------------------------------------------|-------------------------|--------------------------------|
| MRES30    | 240VAC, 4-wire,<br>60Hz, 50A<br>(Breaker) | 11.1kW<br>(46A)         | 297 lbs.