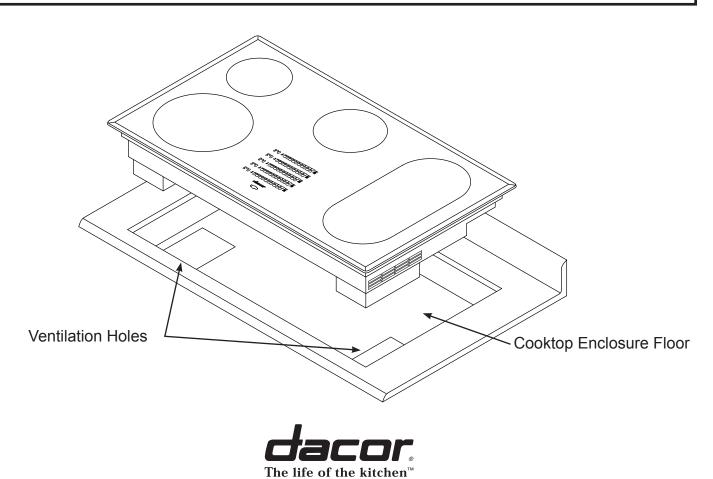

## **STEP 3**: Attach ventilation ducts as shown.

**STEP 4**: Install cooktop according to Cooktop Installation Instructions (100912).