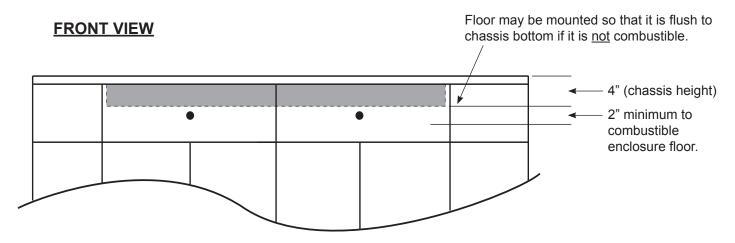

## **MODEL METB365-1 COOKTOP**

**Ventilation Duct Kit, PN700407** 

**INSTALLATION INSTRUCTIONS** 

**CAUTION** If the cooktop enclosure has a floor directly below the chassis, it <u>must</u> be ventilated.

**IMPORTANT:** These instructions apply only to installations with an enclosed floor directly below the chassis.

## STEP 1: Construct or modify cabinet floor to proper dimensions.

See the Dacor Cooktop Planning Guide (L65334) for additional dimensions and information.