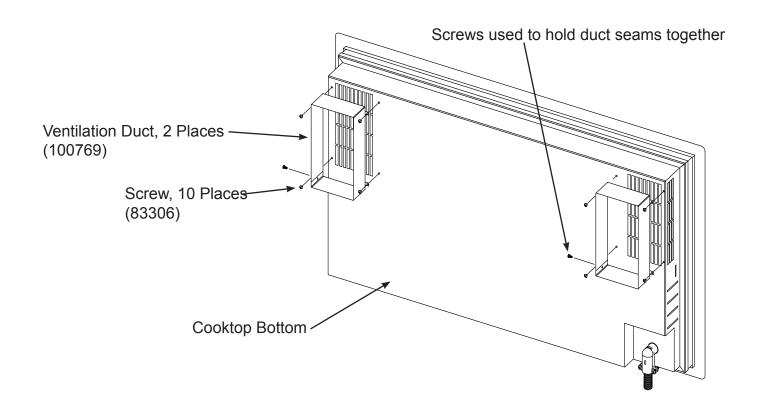

## **STEP 3**: Attach ventilation ducts as shown.

**STEP 4**: Install cooktop according to Cooktop Installation Instructions (100912).