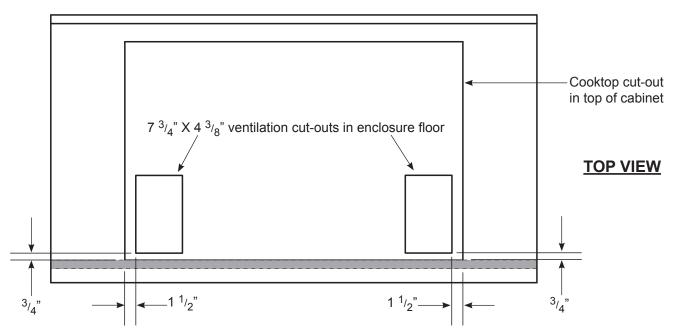

## STEP 1: Construct or modify cabinet floor to proper dimensions.

See the Dacor Cooktop Planning Guide (L65334) for additional dimensions and information.

## STEP 2: Install ventilation holes in cabinet floor.

Part No. 100807 Rev. B