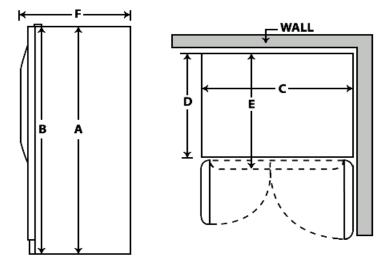

## FRIGIDAIRE STANDARD-DEPTH SIDE BY SIDE REFRIGERATOR DIMENSIONS

The following dimension and cutout information is for planning purposes only. For complete installation details consult manual packed with product, or download manual at Customer Service, online at www.frigidaire.com.

Allow 2" of clearance on hinge side of refrigerator when installing next to a wall where handle may make contact.

| Model     | A - Cabinet Height | B - Total Height    | C - Cabinet Width | D - Cabinet Depth   | E - Depth        | F - Total Depth |
|-----------|--------------------|---------------------|-------------------|---------------------|------------------|-----------------|
|           | J                  | (with Hinge Covers) |                   | (Excluding Handles) | (including Door) | (with Handles)  |
| FRS266ZDS | 68 1/4"            | 69 3/8"             | 35 5/8"           | 28 1/2"             | 31 3/4"          | 34"             |
| FRS3R4E   | 68 1/4"            | 69 3/8"             | 32 5/8"           | 28 1/2"             | 31 3/4"          | 34 1/8"         |
| FRS3R5EM  | 68 1/4"            | 69 3/8"             | 32 5/8"           | 28 1/2"             | 31 3/4"          | 34 1/8"         |
| FRS6R3E   | 68 1/4"            | 69 3/8"             | 35 5/8"           | 28 1/2"             | 31 3/4"          | 33 7/8"         |
| FRS6R4E   | 68 1/4"            | 69 3/8"             | 35 5/8"           | 28 1/2"             | 31 3/4"          | 34 1/8"         |
| FRS6R5EM  | 68 1/4"            | 69 3/8"             | 35 5/8"           | 28 1/2"             | 31 3/4"          | 34 1/8"         |
| FRS6R5ES  | 68 1/4"            | 69 3/8"             | 35 5/8"           | 28 1/2"             | 31 3/4"          | 34 1/8"         |
| GLHS38EEP | 68 1/4"            | 69 3/8"             | 32 5/8"           | 28 1/2"             | 31 3/4"          | 34 1/8"         |
| GLHS38EES | 68 1/4"            | 69 3/8"             | 32 5/8"           | 28 1/2"             | 31 3/4"          | 34 1/8"         |
| GLHS67EEP | 68 1/4"            | 69 3/8"             | 35 5/8"           | 28 1/2"             | 31 3/4"          | 34 1/8"         |
| GLHS68EEP | 68 1/4"            | 69 3/8"             | 35 5/8"           | 28 1/2"             | 31 3/4"          | 34 1/8"         |
| GLHS68EES | 68 1/4"            | 69 3/8"             | 35 5/8"           | 28 1/2"             | 31 3/4"          | 34 1/8"         |
| GLHS69EEP | 68 1/4"            | 69 3/8"             | 35 5/8"           | 28 1/2"             | 31 3/4"          | 34 1/8"         |
| GLRS64ZE  | 68 1/4"            | 69 3/8"             | 35 5/8"           | 28 1/2"             | 31 3/4"          | 34 1/8"         |
| PLHS37EES | 68 1/4"            | 69 3/8"             | 32 5/8"           | 28 1/2"             | 31 3/4"          | 34 3/8"         |
| PLHS39EES | 68 1/4"            | 69 3/8"             | 32 5/8"           | 28 1/2"             | 31 3/4"          | 34 3/8"         |
| PLHS67EES | 68 1/4"            | 69 3/8"             | 35 5/8"           | 28 1/2"             | 31 3/4"          | 34 3/8"         |
| PLHS68EES | 68 1/4"            | 69 3/8"             | 35 5/8"           | 28 1/2"             | 31 3/4"          | 34 3/8"         |
| PLHS69EES | 68 1/4"            | 69 3/8"             | 35 5/8"           | 28 1/2"             | 31 3/4"          | 34 3/8"         |
| GLHS36EES | 68 1/4"            | 69 3/8"             | 32 5/8"           | 28 1/2"             | 31 3/4"          | 34 1/8"         |
| GLHS36EE  | 68 1/4"            | 69 3/8"             | 32 5/8"           | 28 1/2"             | 31 3/4"          | 34 1/8"         |
| GLHS66EES | 68 1/4"            | 69 3/8"             | 35 5/8"           | 28 1/2"             | 31 3/4"          | 34 1/8"         |
| GLHS66EE  | 68 1/4"            | 69 3/8"             | 35 5/8"           | 28 1/2"             | 31 3/4"          | 34 1/8"         |
| PLHS269ZD | 68 1/4"            | 69 3/8"             | 35 5/8"           | 28 1/2"             | 31 3/4"          | 34 3/8"         |
| PLHS239ZD | 68 1/4"            | 69 3/8"             | 32 5/8"           | 28 1/2"             | 31 3/4"          | 34 3/8"         |
| GLHS269ZD | 68 1/4"            | 69 3/8"             | 35 5/8"           | 28 1/2"             | 31 3/4"          | 34 1/8"         |
| FRS26RLEC | 68 1/4"            | 69 3/8"             | 35 5/8"           | 28 1/2"             | 31 3/4"          | 33 7/8"         |
| FRS3R3E   | 68 1/4"            | 69 3/8"             | 32 5/8"           | 28 1/2"             | 31 3/4"          | 33 7/8"         |