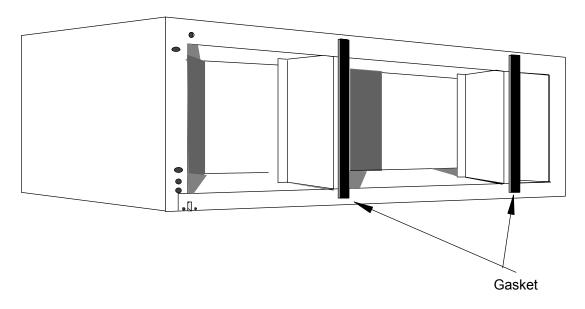

## **Installation Instructions**

- Remove paper backing and adhere provided gasket material to the two vertical baffles as shown below
- Gasket material must be in place before exterior grille is assembled to the wall sleeve

**NOTE:** These gaskets will prevent air recirculation, premature failure of the compressor, and excessive overload cycling.