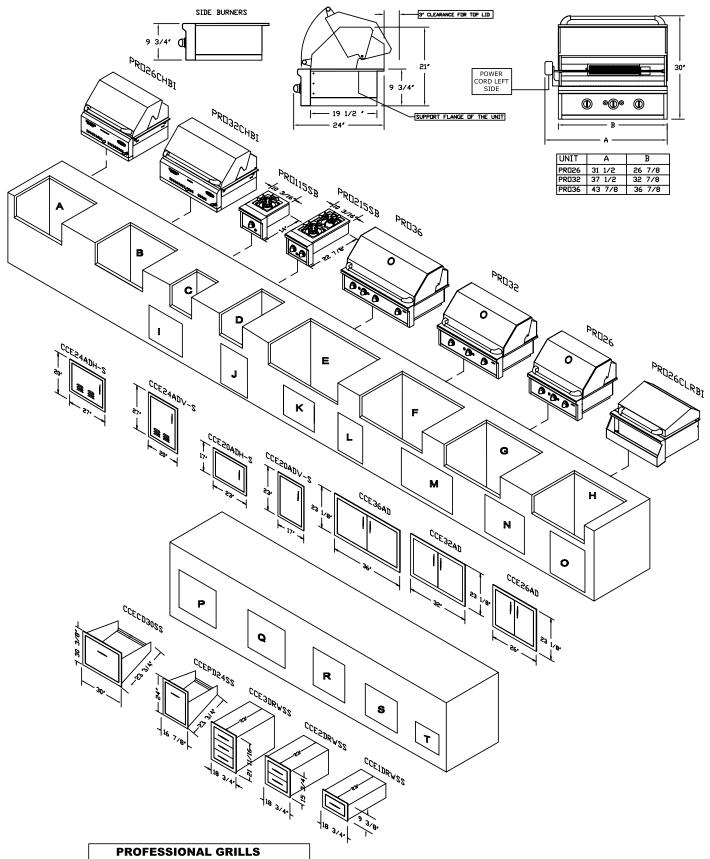

### COMPATIBILITY

PROSBI5 – 15,000 BTU single side burner PROSB30 – 30,000 BTU double side burner PRO36RBI – 36" Pro Series grill w/ rotisserie PRO36BI – 36" Pro Series grill w/out rotisserie PRO32RBI – 32" Pro Series grill w/ rotisserie PRO32BI – 32" Pro Series grill w/ out rotisserie PRO26RBI – 26" Pro Series grill w/ rotisserie

# SHIPPING WEIGHT

80 - 100 LBS

| CUT-OUT | Α       | В       | С      | D       | E       | F       | G       | н       | 1        | ſ       | K        | L       | М       | N       | 0       | Р       | Ø       | R   | S   | Т        |
|---------|---------|---------|--------|---------|---------|---------|---------|---------|----------|---------|----------|---------|---------|---------|---------|---------|---------|-----|-----|----------|
| HEIGHT  | 10 3/4" | 10 3/4" | 9 1/4" | 9 1/4"  | 9 1/4"  | 9 1/4"  | 9 1/4"  | 10"     | 17 3/8"  | 24 3/8" | 14 3/8"  | 20 3/8" | 20 3/8" | 20 3/8" | 20 3/8" | 17 1/2" | 21 1/4" | 19" | 13" | 6 13/16" |
| WIDTH   | 26 3/4  | 32 3/4  | 8 3/4" | 8 3/4"  | 35 1/2" | 31 1/2" | 25 1/2" | 26 3/4" | 24 5/16" | 17 3/8" | 20 5/16" | 14 3/8" | 33 1/4" | 29 1/4" | 23 1/4" | 27 1/2" | 14 1/4" | 16" | 16" | 16"      |
| DEPTH   | 19 1/2" | 19 1/2  | 10"    | 18 7/8" | 19 1/4" | 19 1/4" | 19 1/4" | 19 1/2" |          |         |          |         |         |         |         | 24"     | 24"     | 24" | 24" | 24"      |