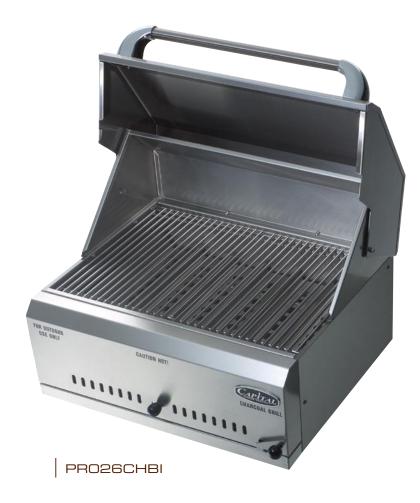

professional series 26"/32" Charcoal Grill

## MODELS AVAILABLE

PRO26CHBI – Pro Series 26" charcoal grill PRO32CHBI – Pro Series 32" charcoal grill

## FEATURES

American made 100% stainless steel construction Adjustable lift tray mechanism Rotisserie kit available Stainless steel grill racks Chrome plated warming rack Stainless steel ashtray Adjustable vents Recessed sides for seamless installation Chrome plated end caps and professional stainless steel handle Extra deep and full length drip pan tray