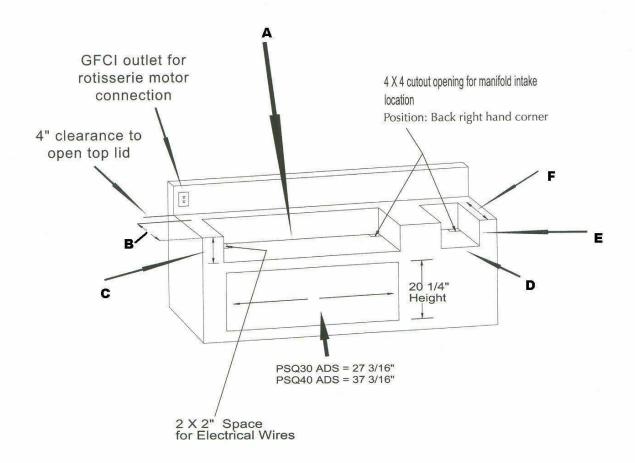

## **BUILT IN DIMENSIONS**

| Cut-Out Dimensions for NON-COMBUSTIBLE Installation |         |         |        |     |        |         |  |  |
|-----------------------------------------------------|---------|---------|--------|-----|--------|---------|--|--|
| Model #                                             | Α       | В       | С      | D   | E      | F       |  |  |
| 52" Grill                                           | 50 1/2" | 24 3/4" | 8 3/4" | N/A | N/A    | N/A     |  |  |
| 40" Grill                                           | 38 1/2" | 24 3/4" | 8 3/4" | N/A | N/A    | N/A     |  |  |
| 30" Grill                                           | 28 1/2" | 24 3/4" | 8 3/4" | N/A | N/A    | N/A     |  |  |
| PSQSB2000                                           | N/A     | N/A     | N/A    | 11" | 8 3/4" | 24 3/4" |  |  |

| Insulated Jacket Cut-Out Dimensions for COMBUSTIBLE Installation |         |         |     |         |     |         |  |  |
|------------------------------------------------------------------|---------|---------|-----|---------|-----|---------|--|--|
| Model #                                                          | Α       | В       | С   | D       | E   | F       |  |  |
| 52" Grill                                                        | 52 1/2" | 25 5/8" | 10" | N/A     | N/A | N/A     |  |  |
| 40" Grill                                                        | 40 1/2" | 25 5/8" | 10" | N/A     | N/A | N/A     |  |  |
| 30" Grill                                                        | 30 1/2" | 25 5/8" | 10" | N/A     | N/A | N/A     |  |  |
| PSQSB2000                                                        | N/A     | N/A     | N/A | 13 1/8" | 10" | 25 5/8" |  |  |