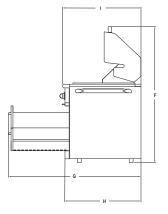

# STANDARD ISLAND CUT OUT DIMENSIONS

CUT OUT DIMENSIONS TOP VIEW

CUT OUT DIMENSIONS FRONT VIEW

| MODEL #   | COOKING AREA IN<br>Sq. in. | A  | В  | C  | D  | E  | F  | G  | н  | I     |
|-----------|----------------------------|----|----|----|----|----|----|----|----|-------|
| PSQ52RC   | 896                        | 52 | 88 | 49 | 36 | 59 | 63 | 52 | 28 | 28.25 |
| PSQ52RCSB | 690                        | 52 | 88 | 49 | 36 | 59 | 63 | 52 | 28 | 28.25 |
| PSQ52RBI  | 896                        | 52 | 88 | х  | х  | 59 | х  | х  | 28 | 28.25 |
| PSQ52RSBI | 690                        | 52 | 76 | х  | х  | 47 | х  | х  | 28 | 28.25 |
| PSQ40RC   | 690                        | 40 | 76 | 49 | 36 | 47 | 63 | 52 | 28 | 28.25 |
| PSQ40RBI  | 690                        | 40 | 76 | х  | х  | 47 | х  | х  | 28 | 28.25 |
| PSQ30RC   | 500                        | 30 | 66 | 49 | 36 | 37 | 63 | 52 | 28 | 28.25 |
| PSQ30ZRC  | 500                        | 30 | 66 | 49 | 36 | 37 | 63 | 52 | 28 | 28.25 |
| PSQ30RBI  | 500                        | 30 | 66 | х  | х  | 37 | х  | х  | 28 | 28.25 |
| PSQ30ZRBI | 500                        | 30 | 66 | х  | х  | 37 | х  | х  | 28 | 28.25 |