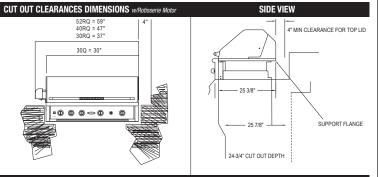

# STANDARD ISLAND CUT OUT DIMENSIONS

CUT OUT DIMENSIONS TOP VIEW

CUT OUT DIMENSIONS FRONT VIEW

| MODEL #   | COOKING AREA IN<br>Sq. in. | A  | В  | C  | D  | E  | F  | G  | н  | I     |
|-----------|----------------------------|----|----|----|----|----|----|----|----|-------|
| PSQ52RC   | 896                        | 52 | 88 | 49 | 36 | 59 | 63 | 52 | 28 | 28.25 |
| PSQ52RCSB | 690                        | 52 | 88 | 49 | 36 | 59 | 63 | 52 | 28 | 28.25 |
| PSQ52RBI  | 896                        | 52 | 88 | х  | х  | 59 | х  | х  | 28 | 28.25 |
| PSQ52RSBI | 690                        | 52 | 76 | х  | х  | 47 | х  | х  | 28 | 28.25 |
| PSQ40RC   | 690                        | 40 | 76 | 49 | 36 | 47 | 63 | 52 | 28 | 28.25 |
| PSQ40RBI  | 690                        | 40 | 76 | х  | х  | 47 | х  | х  | 28 | 28.25 |
| PSQ30RC   | 500                        | 30 | 66 | 49 | 36 | 37 | 63 | 52 | 28 | 28.25 |
| PSQ30ZRC  | 500                        | 30 | 66 | 49 | 36 | 37 | 63 | 52 | 28 | 28.25 |
| PSQ30RBI  | 500                        | 30 | 66 | х  | х  | 37 | х  | х  | 28 | 28.25 |
| PSQ30ZRBI | 500                        | 30 | 66 | х  | х  | 37 | х  | х  | 28 | 28.25 |