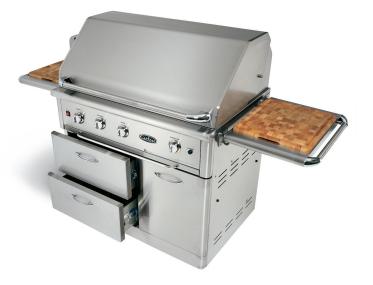

#### Built In Models:

PSQ40RBI (40" built in grill + 1 rotisserie burner + 2 lights + 2 SS W-burners + 1 Infrared-Zone Burner)

Cart Models: PSQ40RC (40" grill on cart + 1 rotisserie burner + 2 lights + 2 SS W-burners + 1 Infrared-Zone Burner)

#### FORM:

- Finest 304 Stainless Steel
- All Seamless Construction

Chrome Plated Knobs, End Caps, Towel Rack

#### FEATURES:

- 25,000 BTU "W" Shaped SS Burners
- 25,000 BTU Infrared Zone Burner
- 15,000 BTU Flush Mounted Rotisserie Burner
- 20 Watt Built in Halogen Lights
  Rapid Fire Electronic Ignition System
  SS Wave Shaped Radiant System Reduces Flare-Ups
- Tru-side™ Grates w/V-shaped grease channeling design
- 50 LB Capacity Rotisserie Motor
  Double-lined Hood Minimizes Discoloration
- Drip Pan Tray on Rollers w/ Internal Spill Trays
- Built Ins and Cart Models Available
- Available in LP or Natural Gas