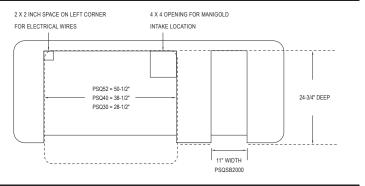

# STANDARD ISLAND CUT OUT DIMENSIONS

CUT OUT DIMENSIONS TOP VIEW

CUT OUT DIMENSIONS FRONT VIEW

| MODEL #   | COOKING AREA IN<br>Sq. in. | A  | В  | C  | D  | E  | F  | G  | н  | I     |
|-----------|----------------------------|----|----|----|----|----|----|----|----|-------|
| PSQ52RC   | 896                        | 52 | 88 | 49 | 36 | 59 | 63 | 52 | 28 | 28.25 |
| PSQ52RCSB | 690                        | 52 | 88 | 49 | 36 | 59 | 63 | 52 | 28 | 28.25 |
| PSQ52RBI  | 896                        | 52 | 88 | х  | х  | 59 | х  | х  | 28 | 28.25 |
| PSQ52RSBI | 690                        | 52 | 76 | х  | х  | 47 | х  | х  | 28 | 28.25 |
| PSQ40RC   | 690                        | 40 | 76 | 49 | 36 | 47 | 63 | 52 | 28 | 28.25 |
| PSQ40RBI  | 690                        | 40 | 76 | х  | х  | 47 | х  | х  | 28 | 28.25 |
| PSQ30RC   | 500                        | 30 | 66 | 49 | 36 | 37 | 63 | 52 | 28 | 28.25 |
| PSQ30ZRC  | 500                        | 30 | 66 | 49 | 36 | 37 | 63 | 52 | 28 | 28.25 |
| PSQ30RBI  | 500                        | 30 | 66 | х  | х  | 37 | х  | х  | 28 | 28.25 |
| PSQ30ZRBI | 500                        | 30 | 66 | х  | х  | 37 | х  | х  | 28 | 28.25 |