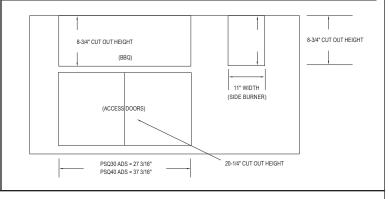

# STANDARD ISLAND CUT OUT DIMENSIONS

CUT OUT DIMENSIONS TOP VIEW

CUT OUT DIMENSIONS FRONT VIEW

| MODEL #   | COOKING AREA IN<br>Sq. in. | A  | В  | C  | D  | E  | F  | G  | н  | I     |
|-----------|----------------------------|----|----|----|----|----|----|----|----|-------|
| PSQ52RC   | 896                        | 52 | 88 | 49 | 36 | 59 | 63 | 52 | 28 | 28.25 |
| PSQ52RCSB | 690                        | 52 | 88 | 49 | 36 | 59 | 63 | 52 | 28 | 28.25 |
| PSQ52RBI  | 896                        | 52 | 88 | х  | х  | 59 | х  | х  | 28 | 28.25 |
| PSQ52RSBI | 690                        | 52 | 76 | х  | х  | 47 | х  | х  | 28 | 28.25 |
| PSQ40RC   | 690                        | 40 | 76 | 49 | 36 | 47 | 63 | 52 | 28 | 28.25 |
| PSQ40RBI  | 690                        | 40 | 76 | х  | х  | 47 | х  | х  | 28 | 28.25 |
| PSQ30RC   | 500                        | 30 | 66 | 49 | 36 | 37 | 63 | 52 | 28 | 28.25 |
| PSQ30ZRC  | 500                        | 30 | 66 | 49 | 36 | 37 | 63 | 52 | 28 | 28.25 |
| PSQ30RBI  | 500                        | 30 | 66 | х  | х  | 37 | х  | х  | 28 | 28.25 |
| PSQ30ZRBI | 500                        | 30 | 66 | х  | х  | 37 | х  | х  | 28 | 28.25 |