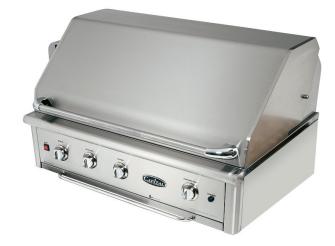

#### Built In Models:

PSQ40RBI (40" built in grill + 1 rotisserie burner + 2 lights + 2 SS W-burners + 1 Infrared-Zone Burner)

Cart Models: PSQ40RC (40" grill on cart + 1 rotisserie burner + 2 lights + 2 SS W-burners + 1 Infrared-Zone Burner)

#### FORM:

- Finest 304 Stainless Steel
- All Seamless Construction

Chrome Plated Knobs, End Caps, Towel Rack

#### FEATURES:

- 25,000 BTU "W" Shaped SS Burners
- 25,000 BTU Infrared Zone Burner
- 15,000 BTU Flush Mounted Rotisserie Burner
- 20 Watt Built in Halogen Lights
  Rapid Fire Electronic Ignition System
  SS Wave Shaped Radiant System Reduces Flare-Ups
- Tru-side™ Grates w/V-shaped grease channeling design
- 50 LB Capacity Rotisserie Motor
  Double-lined Hood Minimizes Discoloration
- Drip Pan Tray on Rollers w/ Internal Spill Trays
- Built Ins and Cart Models Available
- Available in LP or Natural Gas