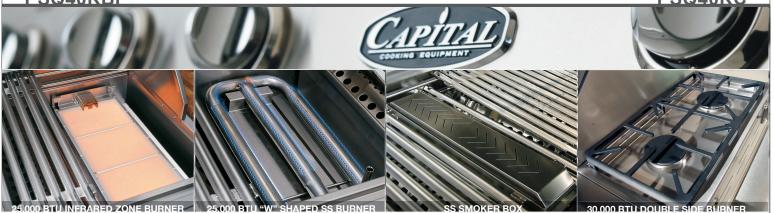

#### FEATURES:

- 25,000 BTU "W" Shaped SS Burners
- 25,000 BTU Infrared Zone Burner
- 15,000 BTU Flush Mounted Rotisserie Burner
- 20 Watt Built in Halogen Lights
  Rapid Fire Electronic Ignition System
  SS Wave Shaped Radiant System Reduces Flare-Ups
- Tru-side™ Grates w/V-shaped grease channeling design
- 50 LB Capacity Rotisserie Motor
  Double-lined Hood Minimizes Discoloration
- Drip Pan Tray on Rollers w/ Internal Spill Trays
- Built Ins and Cart Models Available
- Available in LP or Natural Gas

## 40" GRILLS

|                                               | BUILT IN           | CART MODEL         |  |  |
|-----------------------------------------------|--------------------|--------------------|--|--|
| MODEL #                                       | PSQ40RBI           | PSQ40RC            |  |  |
| GRILLING AREA (SQ. IN.)                       | 690                | 690                |  |  |
| GRILL BURNERS                                 | 2 @ 25,000 BTUS EA | 2 @ 25,000 BTUS EA |  |  |
| INFRARED SEAR-ZONE                            | 1 @ 25,000 BTUS    | 1 @ 25,000 BTUS    |  |  |
| INFRARED ROTISSERIE BURNER                    | 1 @ 15,000 BTUS    | 1 @ 15,000 BTUS    |  |  |
| SS V-CHANNEL GRATES W/GREASE REDUCTION SYSTEM | STANDARD           | STANDARD           |  |  |
| INTEGRATED NIGHT LIGHTS                       | 2                  | 2                  |  |  |
| DOUBLE LINED/REINFORCED HOOD                  | YES                | YES                |  |  |
| SEAMLESS CONSTRUCTION                         | YES                | YES                |  |  |
| DRIP PAN ON ROLLERS                           | YES                | YES                |  |  |
| CART WITH STORAGE DRAWERS                     | N/A                | YES                |  |  |
| TOTAL BTUS                                    | 90,000             | 90,000             |  |  |