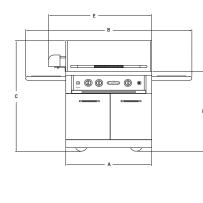

# STANDARD ISLAND CUT OUT DIMENSIONS

CUT OUT DIMENSIONS TOP VIEW

CUT OUT DIMENSIONS FRONT VIEW

| MODEL #   | COOKING AREA IN<br>Sq. in. | A  | В  | C  | D  | E  | F  | G  | н  | I     |
|-----------|----------------------------|----|----|----|----|----|----|----|----|-------|
| PSQ52RC   | 896                        | 52 | 88 | 49 | 36 | 59 | 63 | 52 | 28 | 28.25 |
| PSQ52RCSB | 690                        | 52 | 88 | 49 | 36 | 59 | 63 | 52 | 28 | 28.25 |
| PSQ52RBI  | 896                        | 52 | 88 | х  | х  | 59 | х  | х  | 28 | 28.25 |
| PSQ52RSBI | 690                        | 52 | 76 | х  | х  | 47 | х  | х  | 28 | 28.25 |
| PSQ40RC   | 690                        | 40 | 76 | 49 | 36 | 47 | 63 | 52 | 28 | 28.25 |
| PSQ40RBI  | 690                        | 40 | 76 | х  | х  | 47 | х  | х  | 28 | 28.25 |
| PSQ30RC   | 500                        | 30 | 66 | 49 | 36 | 37 | 63 | 52 | 28 | 28.25 |
| PSQ30ZRC  | 500                        | 30 | 66 | 49 | 36 | 37 | 63 | 52 | 28 | 28.25 |
| PSQ30RBI  | 500                        | 30 | 66 | х  | х  | 37 | х  | х  | 28 | 28.25 |
| PSQ30ZRBI | 500                        | 30 | 66 | х  | х  | 37 | х  | х  | 28 | 28.25 |