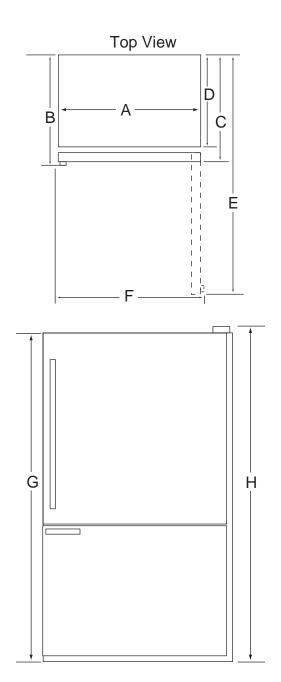

## 19 Cu. Ft. Model w/Standard Freezer Door

| Dimensions     |        |             |
|----------------|--------|-------------|
|                | Inches | Centimeters |
| Α              | 29 5/8 | 75.2        |
| B <sup>1</sup> | 33     | 83.6        |
| C <sup>2</sup> | 30 3/4 | 78.1        |
| D              | 28     | 71.1        |
| E <sup>3</sup> | 59     | 149.9       |
| F <sup>4</sup> | 31 5/8 | 88.3        |
| G⁵             | 65 5/8 | 166.7       |
| H <sup>6</sup> | 66 7/8 | 169.9       |

Notes:

- 1. Depth including door handle.
- 2. Depth excluding door handle.
- 3. Depth with doors open 90°.
- 4. Width with doors open 90<sup>o</sup> including door handle.
- 5. Height excluding door hinge.
- 6. Height including door hinge.