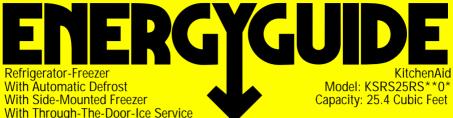

## Compare the Energy Use of this Refrigerator with Others Before You Buy.

## This Model Uses 617kWh/year

ENERGY STAR® A symbol of energy efficiency

## Energy use (kWh/year) range of all similar models

Uses Least Energy 578 Uses Most Energy 732

**kWh/year (kilowatt-hours per year)** is a measure of energy (electricity) use. Your utility company uses it to compute your bill. Only models with 24.5 to 26.4 cubic feet and the above features are used in this scale.

Refrigerators using more energy cost more to operate. This model's estimated yearly operating cost is:

Based on a 2005 U.S. Government national average cost of 9.06¢ per kWh for electricity. Your actual operating cost will vary depending on your local utility rates and your use of the product.

compared

Type 7 24.5 – 26.4

volume in ft³ / volume en pi³ KSRS25RS\*\*0\*

Uses most energy / Consomme le plus d'énergie

Modèles similaires comparés

Numéro du modèle

Removal of this label before first retail purchase is an offense (S.C. 1992, c.36).