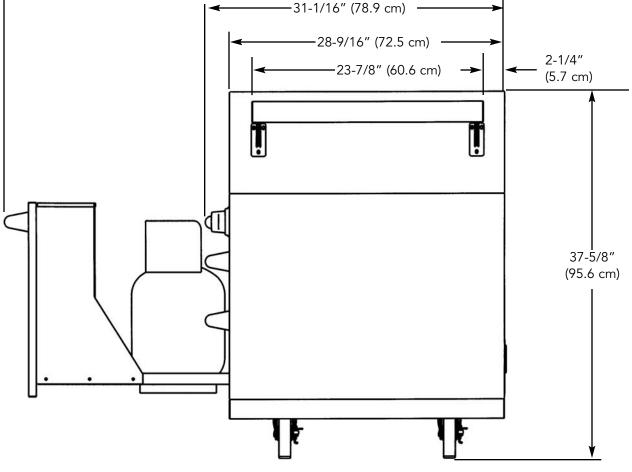

## CART DIMENSIONS

## Specifications

| Description              | BQCO                                                                                                | 53T1                                                                                         |                                         |
|--------------------------|-----------------------------------------------------------------------------------------------------|----------------------------------------------------------------------------------------------|-----------------------------------------|
| Overall width            | With shelves extended -                                                                             |                                                                                              | 85-1/4" (216.5 cm)                      |
| Overall height           | 37-5/8" (95.6 cm)                                                                                   |                                                                                              |                                         |
| Overall depth            | To edge of side-                                                                                    |                                                                                              | 28-9/16" (72.5 cm)                      |
|                          | To end of handle bracket -                                                                          |                                                                                              | 31-1/16" (78.9 cm)                      |
|                          | With door open -                                                                                    |                                                                                              | 51-7/8" (131.8 cm)                      |
| Gas requirements         | Natural:                                                                                            | Standard resider                                                                             | ntial 1/2" (1.3 cm) ID gas service line |
|                          | LP/Propane:                                                                                         | P/Propane: Equipped with high capacity hose/regulator assembly for connection to standard 5g |                                         |
|                          | 20 lb. Propane gas cylinder with Type 1, QCC-1 connection or standard residential 1/2               |                                                                                              |                                         |
|                          | (1.3 cm) ID gas service line                                                                        |                                                                                              |                                         |
|                          | Units are ordered either Natural or LP. Gas Conversion kits are required to convert from one gas to |                                                                                              |                                         |
|                          | another. Contact dealer for proper conversion kit. Gas conversions should only be done by an        |                                                                                              |                                         |
|                          | authorized service technician.                                                                      |                                                                                              |                                         |
| Bake burner rating       | 20,000 BTU Nat/LP                                                                                   |                                                                                              |                                         |
| Oven interior Dimensions | Width - 18-1/8" (46.1 cm)                                                                           |                                                                                              |                                         |
|                          | Height - 12-7/16" (31.6 cm)                                                                         |                                                                                              |                                         |
|                          | Depth- 18-3/4" (47.6 cm)                                                                            |                                                                                              |                                         |
|                          | Overall- 2.45 cu. ft.                                                                               |                                                                                              |                                         |
| Approximate shipping wt. | 319 lbs. (143.5 kg)                                                                                 |                                                                                              |                                         |