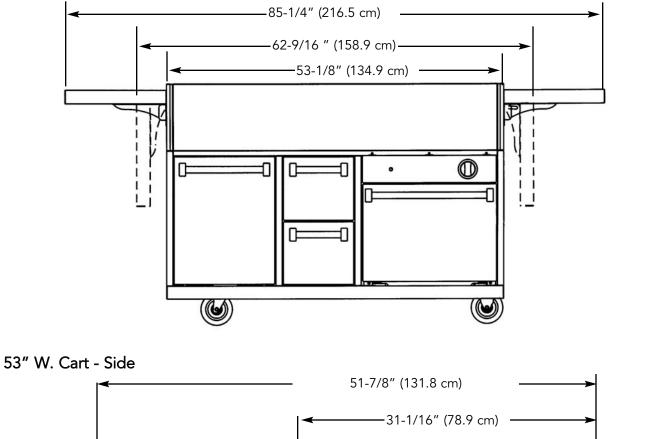

## CART DIMENSIONS

## 53" W. Cart - Front

## Specifications

| Description              | BQCO                                                                                                | 53T1                                                                                         |                                         |
|--------------------------|-----------------------------------------------------------------------------------------------------|----------------------------------------------------------------------------------------------|-----------------------------------------|
| Overall width            | With shelves extended -                                                                             |                                                                                              | 85-1/4" (216.5 cm)                      |
| Overall height           | 37-5/8" (95.6 cm)                                                                                   |                                                                                              |                                         |
| Overall depth            | To edge of side-                                                                                    |                                                                                              | 28-9/16" (72.5 cm)                      |
|                          | To end of handle bracket -                                                                          |                                                                                              | 31-1/16" (78.9 cm)                      |
|                          | With door open -                                                                                    |                                                                                              | 51-7/8" (131.8 cm)                      |
| Gas requirements         | Natural:                                                                                            | Standard resider                                                                             | ntial 1/2" (1.3 cm) ID gas service line |
|                          | LP/Propane:                                                                                         | P/Propane: Equipped with high capacity hose/regulator assembly for connection to standard 5g |                                         |
|                          | 20 lb. Propane gas cylinder with Type 1, QCC-1 connection or standard residential 1/2               |                                                                                              |                                         |
|                          | (1.3 cm) ID gas service line                                                                        |                                                                                              |                                         |
|                          | Units are ordered either Natural or LP. Gas Conversion kits are required to convert from one gas to |                                                                                              |                                         |
|                          | another. Contact dealer for proper conversion kit. Gas conversions should only be done by an        |                                                                                              |                                         |
|                          | authorized service technician.                                                                      |                                                                                              |                                         |
| Bake burner rating       | 20,000 BTU Nat/LP                                                                                   |                                                                                              |                                         |
| Oven interior Dimensions | Width - 18-1/8" (46.1 cm)                                                                           |                                                                                              |                                         |
|                          | Height - 12-7/16" (31.6 cm)                                                                         |                                                                                              |                                         |
|                          | Depth- 18-3/4" (47.6 cm)                                                                            |                                                                                              |                                         |
|                          | Overall- 2.45 cu. ft.                                                                               |                                                                                              |                                         |
| Approximate shipping wt. | 319 lbs. (143.5 kg)                                                                                 |                                                                                              |                                         |