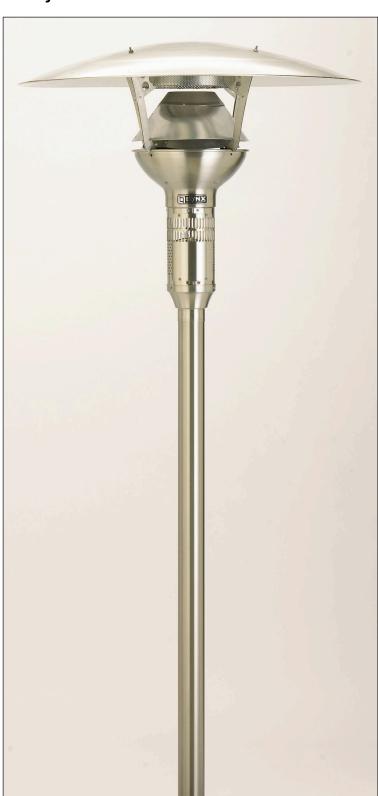

## New Lynx Infrared Outdoor Patio Heater / Model # LHPM. (Available - February 15<sup>th</sup>)

## **Features & Benefits**

- · Robust Commercial Design.
- All 304 Stainless Steel Construction.
- Innovative technology that reduces the center "hot spot" and distributes heat more evenly.
- Polished 'double surface' reflector intensifies heat output.
- Heats up to a 24 ft. radius.
- Specially designed for improved wind resistance.
- Direct Spark Ignition w/ Auto re-light.
- · Remote wall switch operation.
- Electronic Hi / Lo heat selection.
- 2-Stage output from 53,000 BTU to 46,000 BTU provides maximum "turndown" capability.
- Certified for indoor use. (NG only)
- Available in Natural Gas or Liquid Propane.
- Designed for permanent built-in installation. (anchors to floor)