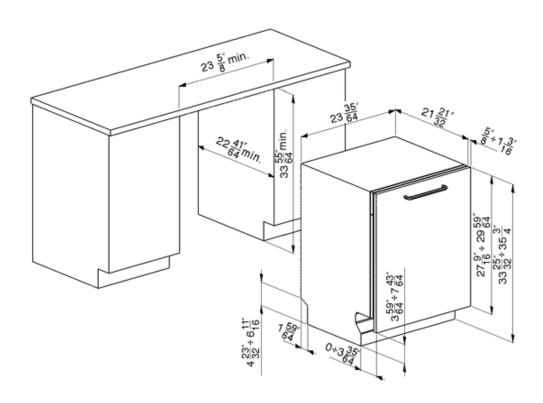

#### Fully integrated 24" dishwasher

- Full size tub
- Hidden electronic control panel
- Accepts custom door panel
- · Self-balancing door

## **STA8743U**

Fully integrated 24" dishwasher