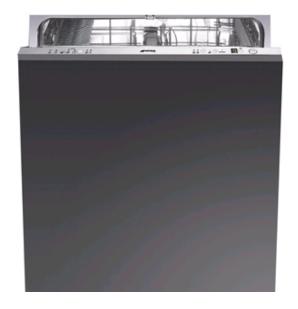

#### Fully integrated 24" dishwasher

- Full size tub
- Hidden electronic control panel
- Accepts custom door panel
- · Self-balancing door

## **STA8743U**

Fully integrated 24" dishwasher