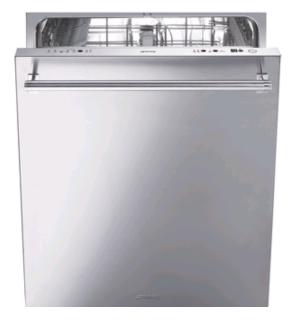

## **STA8614XU**

Pre-finished 24" dishwasher with finger print proof stainless steel door and professional handle

- Full size tub
- Hidden stainless steel electronic control panel
- Self-balancing door

## STA8614XU

•ss•smeg

W 16 - N

Pre-finished 24" dishwasher with finger print proof stainless steel door and professional handle