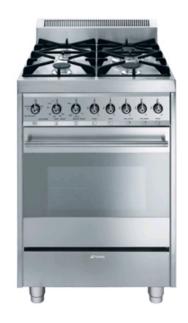

## C6GGXU

Free-Standing Gas Range, 24", Stainless Steel

AISI 304 stainless steel Ergonomic control knobs

Electronic clock and program feature Air cooled triple glazed removable door Storage compartment beneath the oven Halogen oven lights

Oven capacity: 2.4 Cu. Ft Usable oven capacity: 2.1 Cu.Ft Gas broil element: 10,500 BTU Gas bake element: 11,200 BTU

GAS RANGETOP Heavy duty cast iron grates Full width grates Sealed burners Automatic electronic ignition Safety valves LP Gas conversion kit included

## 4 Gas burners:

Front right: 3,400 BTU burner Back right: 6,200 BTU rapid burner Back left: 6,200 BTU rapid burner

Front left: 3,000 (inner) + 12,000 (outer) BTU

double inset super burner

5" Polished stainless steel backsplash

Connected load (nominal power): 120V-100W Amp supply required @ 120V: 1

ACCESSORIES INCLUDED:

1 Baking tray, 1 Broiler rack, 2 Wire racks,

1 Wok ring