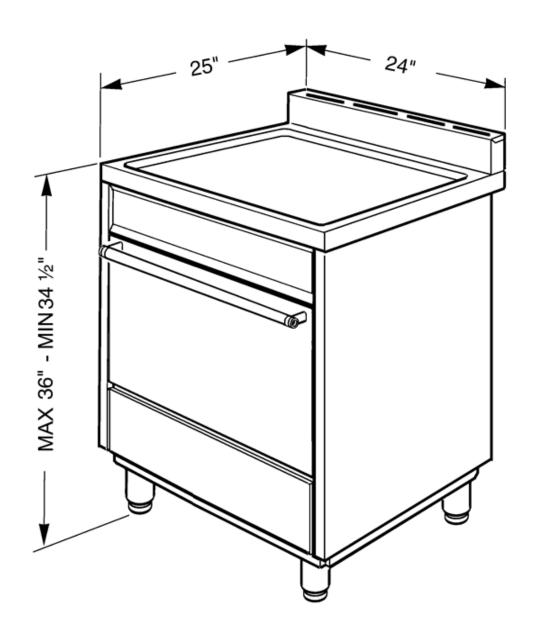

azed removable door Storage compartment beneath the oven Halogen oven lights

Oven capacity: 2.4 Cu. Ft Usable oven capacity: 2.1 Cu.Ft Gas broil element: 10,500 BTU Gas bake element: 11,200 BTU

GAS RANGETOP Heavy duty cast iron grates Full width grates Sealed burners Automatic electronic ignition Safety valves LP Gas conversion kit included

## 4 Gas burners:

Front right: 3,400 BTU burner Back right: 6,200 BTU rapid burner Back left: 6,200 BTU rapid burner

Front left: 3,000 (inner) + 12,000 (outer) BTU

double inset super burner

5" Polished stainless steel backsplash

Connected load (nominal power): 120V-100W Amp supply required @ 120V: 1

ACCESSORIES INCLUDED:

1 Baking tray, 1 Broiler rack, 2 Wire racks,

1 Wok ring





## C6GGXU



Free-Standing Gas Range, 24", Stainless Steel