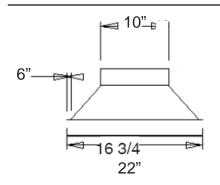

#### Specifications for Pant Leg Transition Model # VASTRAN

\*Transition can be used to transition the 36" and 48" ducted models from two discharges to one for easy venting. The opening will be 10" round for ducting to the outside.

#### Additional Information

\*36" and 48" Vent-A-Shelf models will include (2) 3 1/4" x 10" round discharges for ducting to the outside. If one 10" round discharge is needed, one must purchase a transition model # VASTRAN.