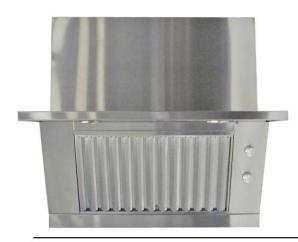

### Prestige Vent-A-Shelf

Welcome to the newest innovation in space-saving ventilation technology, the New Prestige Vent-A-Shelf! The Vent-A-Shelf boasts a universal utility high-shelf vent system that not only acts a powerful vent-hood but affords you the use of the shelf above to sit your microwave, Salamander Broiler, spices, cookwares, etc. The Vent-A-Shelf is for anyone who wants to have the power of a commercial style ventilation system but doesn't have the space to have a full range hood. The Vent-A-Shelf can be ducted to the outside or can be made ductless very easily with a duct free kit.

### **Specifications**

- Variable Speed 600 and 1200 CFM Direct Vent Blower
  - 2x20 Watt Halogen Lights with Dimmer Switch
    - Utility Shelf with Appliance Outlet
      - 3 1/4" x 10" Top Duct Outlet
    - Optional Ductless Kit Available
    - Utiltiy Shelf with Electrical Outlet Location