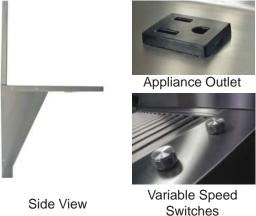

### **Specifications**

- Variable Speed 600 and 1200 CFM Direct Vent Blower
  - 2x20 Watt Halogen Lights with Dimmer Switch
    - Utility Shelf with Appliance Outlet
      - 3 1/4" x 10" Top Duct Outlet
    - Optional Ductless Kit Available
    - Utiltiy Shelf with Electrical Outlet Location