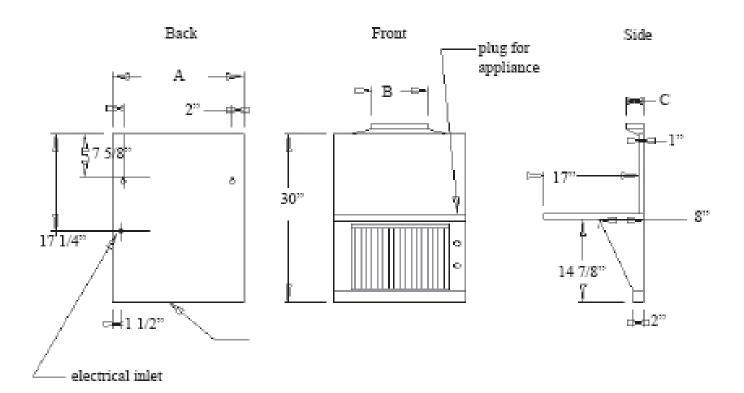

#### Available Sizes and Models

VAS24S - 600 CFM - 24" Vent-A-Shelf - 24" W x 30" H x 17"D VAS30S - 600 CFM - 30" Vent-A-Shelf - 30"W x 30"H x 17"D VAS36S - 1200 CFM - 36" x 30"H x 17"D VAS48S - 1200 CFM - 48"W x 30"H x 17"D

# Prestige Vent-A-Shelf Specifications

|   | 24"     | 30"     | 36"      | 48"      |
|---|---------|---------|----------|----------|
| А | 23 7/8" | 29 7/8" | 35 7/8"  | 47 7/8"  |
| В | 10"     | 10"     | 2 x 10"* | 2 x 10"* |
| С | 3 1/4"  | 3 1/4"  | 3 1/4"   | 3 1/4"   |

#### Additional Information

\*36" and 48" Vent-A-Shelf models will include (2) 3 1/4" x 10" round discharges for ducting to the outside. If one 10" round discharge is needed, one must purchase a transition model # VASTRAN.