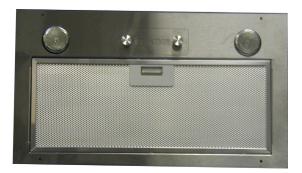

## **PRESTIGE**<sup>®</sup>

Front View

## Side View

Prestige UIM Inserts Include:

- Commercial Grade 304 SS Construction
- Aluminum Mesh Filters
- Variable Speed Fan Control
- Halogen Lamps with Dimmer Control
- Quiet Performance
- For use with custom wood hoods, mantles, arches, alcoves, and stucco formed hoods.

Top View

Available UIM Inserts:

Prestige (R) Model - UIM20S1 - 600CFM

Prestige (R) Model - UIM28S1 - 600CFM

Prestige (R) Model - UIM28S2 - 1200CFM

2x60 Watt HalogenBulbs with Dimmer Variable Speed Blower Control