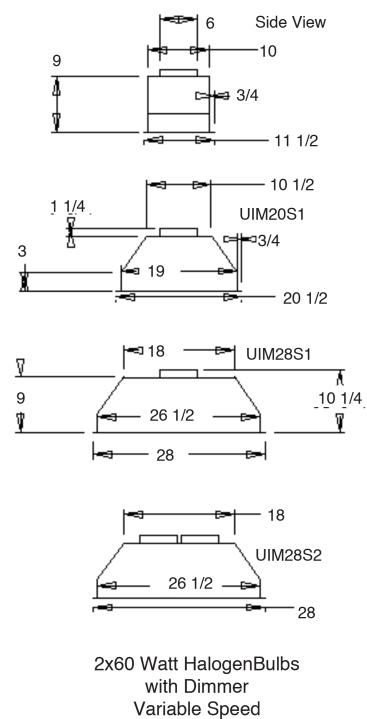

## Side View

Prestige UIM Inserts Include:

- Commercial Grade 304 SS Construction
- Aluminum Mesh Filters
- Variable Speed Fan Control
- Halogen Lamps with Dimmer Control
- Quiet Performance
- For use with custom wood hoods, mantles, arches, alcoves, and stucco formed hoods.

Top View

Available UIM Inserts:

Prestige (R) Model - UIM20S1 - 600CFM

Prestige (R) Model - UIM28S1 - 600CFM

Prestige (R) Model - UIM28S2 - 1200CFM

2x60 Watt HalogenBulbs with Dimmer Variable Speed Blower Control