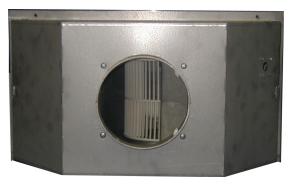

Top View

Available UIM Inserts:

Prestige (R) Model - UIM20S1 - 600CFM

Prestige (R) Model - UIM28S1 - 600CFM

Prestige (R) Model - UIM28S2 - 1200CFM

2x60 Watt HalogenBulbs with Dimmer Variable Speed Blower Control

## **UIM Series Power Pack Inserts**

Blower Control