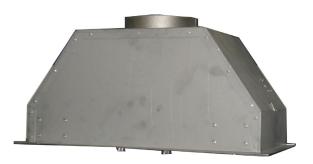

## Side View

Prestige UIM Inserts Include:

- Commercial Grade 304 SS Construction
- Aluminum Mesh Filters
- Variable Speed Fan Control
- Halogen Lamps with Dimmer Control
- Quiet Performance
- For use with custom wood hoods, mantles, arches, alcoves, and stucco formed hoods.

Top View

Available UIM Inserts:

Prestige (R) Model - UIM20S1 - 600CFM

Prestige (R) Model - UIM28S1 - 600CFM

Prestige (R) Model - UIM28S2 - 1200CFM

2x60 Watt HalogenBulbs with Dimmer Variable Speed Blower Control